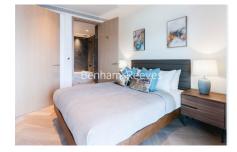

**Principal Tower, Worship Street, EC2A** 

£875 per week, £3,792 per month + fees

■ 1 Bedroom ■ 1 Bathroom ■ Furnished

Stunning 34th floor apartment situated in one of London's most iconic Tower developments, boasting an array of luxury facilities for residents, located on the fringes of the City and Shoreditch.

## **Property features**

1 bedroom apartment | Bespoke bathroom | Open Plan Reception | Kitchen integrated with Miele appliances | Furnished | EPC-B | Dedicated 24-hour Concierge, swimming pool, sauna, spa, gym | Private lounge and bar | Excellent Transport links Nearby | Walking distance from Shoreditch