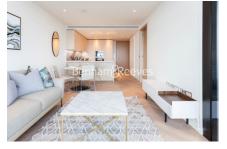

**Principal Tower, Worship Street, EC2A** 

£875 per week, £3,792 per month + fees

■ 1 Bedroom ■ 1 Bathroom ■ Furnished

Stunning 34th floor apartment situated in one of London's most iconic Tower developments, boasting an array of luxury facilities for residents, located on the fringes of the City and Shoreditch.

## **Property features**

1 bedroom apartment | Bespoke bathroom | Open Plan Reception | Kitchen integrated with Miele appliances | Furnished | EPC-B | Dedicated 24-hour Concierge, swimming pool, sauna, spa, gym | Private lounge and bar | Excellent Transport links Nearby | Walking distance from Shoreditch