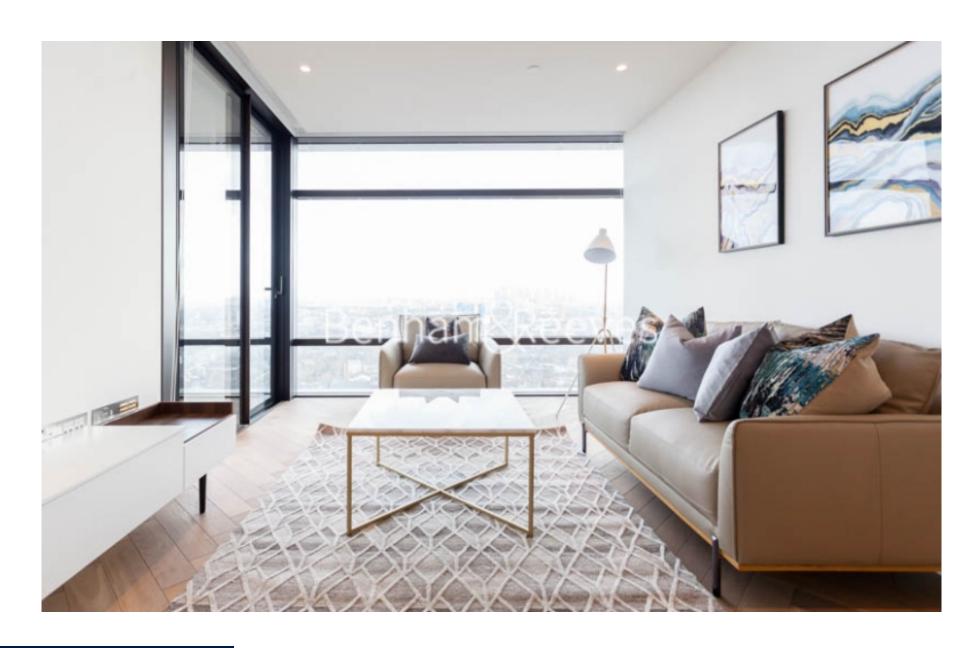

**Principal Tower, Worship Street, EC2A** 

£875 per week, £3,792 per month + fees

■ 1 Bedroom ■ 1 Bathroom ■ Furnished

Stunning 34th floor apartment situated in one of London's most iconic Tower developments, boasting an array of luxury facilities for residents, located on the fringes of the City and Shoreditch.

## **Property features**

1 bedroom apartment | Bespoke bathroom | Open Plan Reception | Kitchen integrated with Miele appliances | Furnished | EPC-B | Dedicated 24-hour Concierge, swimming pool, sauna, spa, gym | Private lounge and bar | Excellent Transport links Nearby | Walking distance from Shoreditch

## Principal Tower, Worship Street, EC2A

£875 per week, £3,792 per month + fees