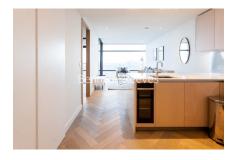

## **Property features**

1 bedroom apartment | Bespoke bathroom | Open Plan Reception | Kitchen integrated with Miele appliances | Furnished | EPC-B | Dedicated 24-hour Concierge, swimming pool, sauna, spa, gym | Private lounge and bar | Excellent Transport links Nearby | Walking distance from Shoreditch