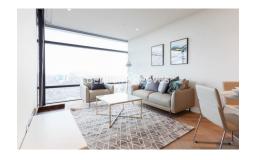

**Principal Tower, Worship Street, EC2A** 

£875 per week, £3,792 per month + fees

■ 1 Bedroom ■ 1 Bathroom ■ Furnished

Stunning 34th floor apartment situated in one of London's most iconic Tower developments, boasting an array of luxury facilities for residents, located on the fringes of the City and Shoreditch.

## **Property features**

1 bedroom apartment | Bespoke bathroom | Open Plan Reception | Kitchen integrated with Miele appliances | Furnished | EPC-B | Dedicated 24-hour Concierge, swimming pool, sauna, spa, gym | Private lounge and bar | Excellent Transport links Nearby | Walking distance from Shoreditch