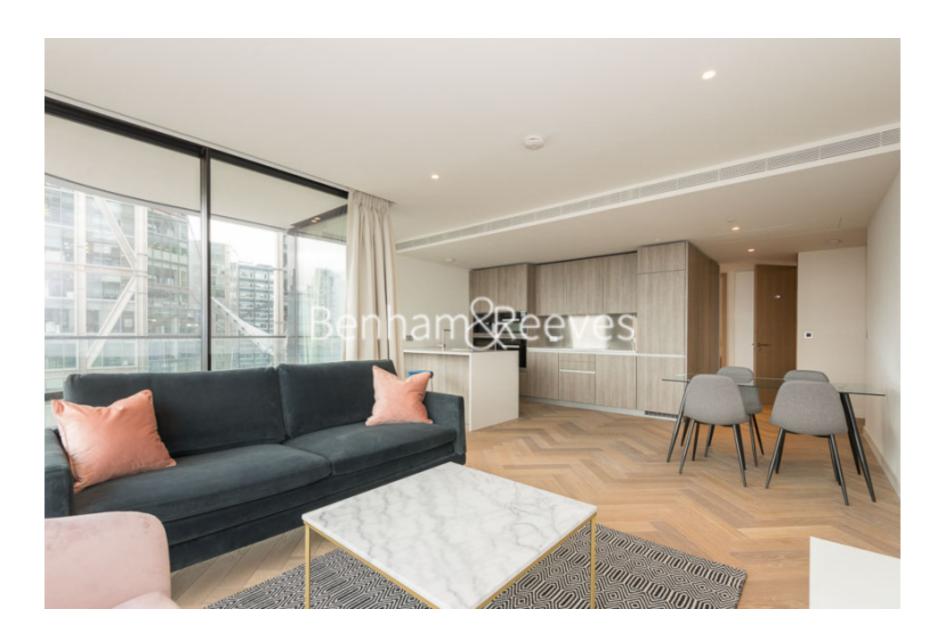

**Principal Tower, City, EC2A** 

£993 per week, £4,303 per month + fees

 ■ 2 Bedrooms
 ■ 2 Bathrooms
 ■ Furnished

Luxury apartment set in a prestigious development with breathtaking views of The City situated in a trendy area of Shoreditch. Perfectly positioned within walking distance from Liverpool Street Station and Shoreditch High Street Station.

## **Property features**

TWO DOUBLE Bedroom Apartment | Bespoke bathroom & En-suite Shower | Open Plan Living Space with Floor to Ceiling Windows | Kitchen integrated with Miele appliances | Furnished | EPC-B | Private lounge and bar | Dedicated 24-hour Concierge, swimming pool, sauna, spa, gym | Excellent Transport links Nearby | Walking distance from Shoreditch