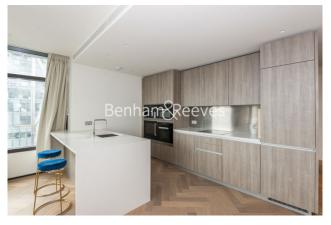

## **Property features**

TWO DOUBLE Bedroom Apartment | Bespoke bathroom & En-suite Shower | Open Plan Living Space with Floor to Ceiling Windows | Kitchen integrated with Miele appliances | Furnished | EPC-B | Private lounge and bar | Dedicated 24-hour Concierge, swimming pool, sauna, spa, gym | Excellent Transport links Nearby | Walking distance from Shoreditch