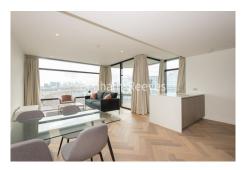

## **Property features**

TWO DOUBLE Bedroom Apartment | Bespoke bathroom & En-suite Shower | Open Plan Living Space with Floor to Ceiling Windows | Kitchen integrated with Miele appliances | Furnished | EPC-B | Private lounge and bar | Dedicated 24-hour Concierge, swimming pool, sauna, spa, gym | Excellent Transport links Nearby | Walking distance from Shoreditch