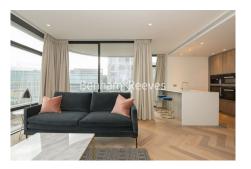

## **Property features**

TWO DOUBLE Bedroom Apartment | Bespoke bathroom & En-suite Shower | Open Plan Living Space with Floor to Ceiling Windows | Kitchen integrated with Miele appliances | Furnished | EPC-B | Private lounge and bar | Dedicated 24-hour Concierge, swimming pool, sauna, spa, gym | Excellent Transport links Nearby | Walking distance from Shoreditch