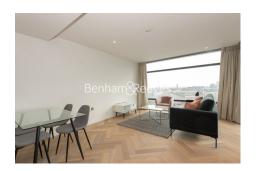

## **Property features**

TWO DOUBLE Bedroom Apartment | Bespoke bathroom & En-suite Shower | Open Plan Living Space with Floor to Ceiling Windows | Kitchen integrated with Miele appliances | Furnished | EPC-B | Private lounge and bar | Dedicated 24-hour Concierge, swimming pool, sauna, spa, gym | Excellent Transport links Nearby | Walking distance from Shoreditch