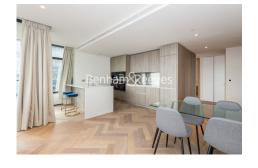

**Principal Tower, City, EC2A** 

£993 per week, £4,303 per month + fees

 ■ 2 Bedrooms
 ■ 2 Bathrooms
 ■ Furnished

Luxury apartment set in a prestigious development with breathtaking views of The City situated in a trendy area of Shoreditch. Perfectly positioned within walking distance from Liverpool Street Station and Shoreditch High Street Station.

## **Property features**

TWO DOUBLE Bedroom Apartment | Bespoke bathroom & En-suite Shower | Open Plan Living Space with Floor to Ceiling Windows | Kitchen integrated with Miele appliances | Furnished | EPC-B | Private lounge and bar | Dedicated 24-hour Concierge, swimming pool, sauna, spa, gym | Excellent Transport links Nearby | Walking distance from Shoreditch