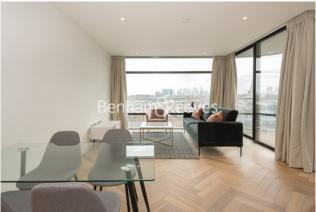

**Principal Tower, City, EC2A** 

£993 per week, £4,303 per month + fees

 ■ 2 Bedrooms
 ■ 2 Bathrooms
 ■ Furnished

Luxury apartment set in a prestigious development with breathtaking views of The City situated in a trendy area of Shoreditch. Perfectly positioned within walking distance from Liverpool Street Station and Shoreditch High Street Station.

## **Property features**

TWO DOUBLE Bedroom Apartment | Bespoke bathroom & En-suite Shower | Open Plan Living Space with Floor to Ceiling Windows | Kitchen integrated with Miele appliances | Furnished | EPC-B | Private lounge and bar | Dedicated 24-hour Concierge, swimming pool, sauna, spa, gym | Excellent Transport links Nearby | Walking distance from Shoreditch