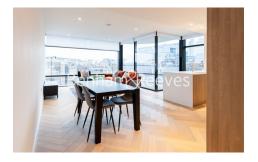

## **Property features**

2 Bedroom Apartment | Bespoke bathroom &En-suite Shower Room | Open Plan Living Space with Floor to Ceiling Windows | Kitchen integrated with Miele appliances | Furnished | EPC-B | Walking distance from Shoreditch | Dedicated 24-hour Concierge, swimming pool, sauna, spa, gym | Excellent Transport links Nearby | Shoreditch High Street Station