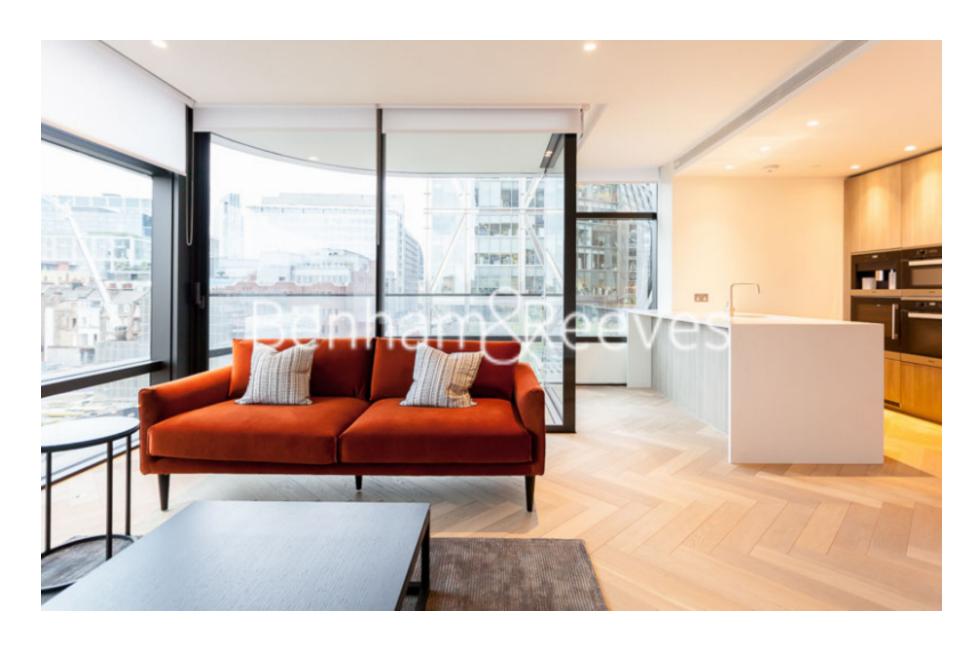

Principal Tower, City, EC2A £1,039 per week, £4,502 per month + fees

□ 2 Bedrooms □ 2 Bathrooms □ Furnished

Luxury, dual aspect 3rd floor apartment situated in an Iconic development in Shoreditch moments from The City and a brief walk from both Liverpool Street Station and Shoreditch High Street Station.

## **Property features**

2 Bedroom Apartment | Bespoke bathroom &En-suite Shower Room | Open Plan Living Space with Floor to Ceiling Windows | Kitchen integrated with Miele appliances | Furnished | EPC-B | Walking distance from Shoreditch | Dedicated 24-hour Concierge, swimming pool, sauna, spa, gym | Excellent Transport links Nearby | Shoreditch High Street Station

## **Principal Tower, City, EC2A**

£1,039 per week, £4,502 per month + fees