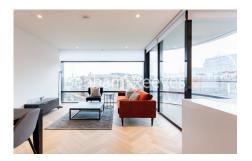

Principal Tower, City, EC2A £1,039 per week, £4,502 per month + fees

□ 2 Bedrooms □ 2 Bathrooms □ Furnished

Luxury, dual aspect 3rd floor apartment situated in an Iconic development in Shoreditch moments from The City and a brief walk from both Liverpool Street Station and Shoreditch High Street Station.

## **Property features**

2 Bedroom Apartment | Bespoke bathroom &En-suite Shower Room | Open Plan Living Space with Floor to Ceiling Windows | Kitchen integrated with Miele appliances | Furnished | EPC-B | Walking distance from Shoreditch | Dedicated 24-hour Concierge, swimming pool, sauna, spa, gym | Excellent Transport links Nearby | Shoreditch High Street Station