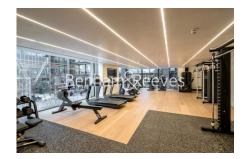

## **Property features**

2 Bedroom Apartment | Bespoke bathroom &En-suite Shower Room | Open Plan Living Space with Floor to Ceiling Windows | Kitchen integrated with Miele appliances | Furnished | EPC-B | Walking distance from Shoreditch | Dedicated 24-hour Concierge, swimming pool, sauna, spa, gym | Excellent Transport links Nearby | Shoreditch High Street Station