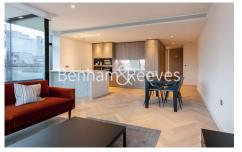

## **Property features**

2 Bedroom Apartment | Bespoke bathroom &En-suite Shower Room | Open Plan Living Space with Floor to Ceiling Windows | Kitchen integrated with Miele appliances | Furnished | EPC-B | Walking distance from Shoreditch | Dedicated 24-hour Concierge, swimming pool, sauna, spa, gym | Excellent Transport links Nearby | Shoreditch High Street Station