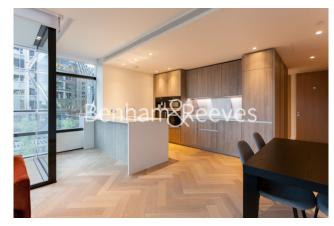

Principal Tower, City, EC2A £1,039 per week, £4,502 per month + fees

□ 2 Bedrooms □ 2 Bathrooms □ Furnished

Luxury, dual aspect 3rd floor apartment situated in an Iconic development in Shoreditch moments from The City and a brief walk from both Liverpool Street Station and Shoreditch High Street Station.

## **Property features**

2 Bedroom Apartment | Bespoke bathroom &En-suite Shower Room | Open Plan Living Space with Floor to Ceiling Windows | Kitchen integrated with Miele appliances | Furnished | EPC-B | Walking distance from Shoreditch | Dedicated 24-hour Concierge, swimming pool, sauna, spa, gym | Excellent Transport links Nearby | Shoreditch High Street Station

## **Principal Tower, City, EC2A**

£1,039 per week, £4,502 per month + fees