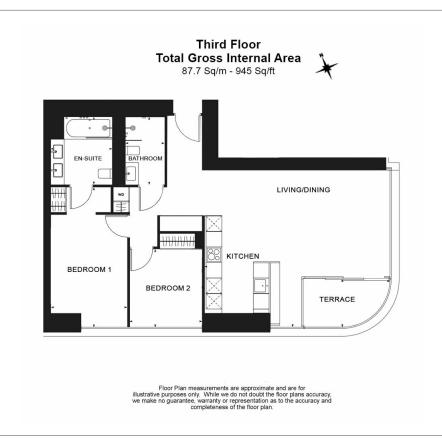

## **Property features**

2 Bedroom Apartment | Bespoke bathroom &En-suite Shower Room | Open Plan Living Space with Floor to Ceiling Windows | Kitchen integrated with Miele appliances | Furnished | EPC-B | Walking distance from Shoreditch | Dedicated 24-hour Concierge, swimming pool, sauna, spa, gym | Excellent Transport links Nearby | Shoreditch High Street Station