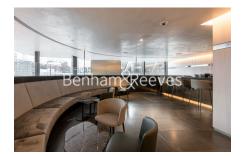

Principal Tower, City, EC2A £1,039 per week, £4,502 per month + fees

□ 2 Bedrooms □ 2 Bathrooms □ Furnished

Luxury, dual aspect 3rd floor apartment situated in an Iconic development in Shoreditch moments from The City and a brief walk from both Liverpool Street Station and Shoreditch High Street Station.

## **Property features**

2 Bedroom Apartment | Bespoke bathroom &En-suite Shower Room | Open Plan Living Space with Floor to Ceiling Windows | Kitchen integrated with Miele appliances | Furnished | EPC-B | Walking distance from Shoreditch | Dedicated 24-hour Concierge, swimming pool, sauna, spa, gym | Excellent Transport links Nearby | Shoreditch High Street Station