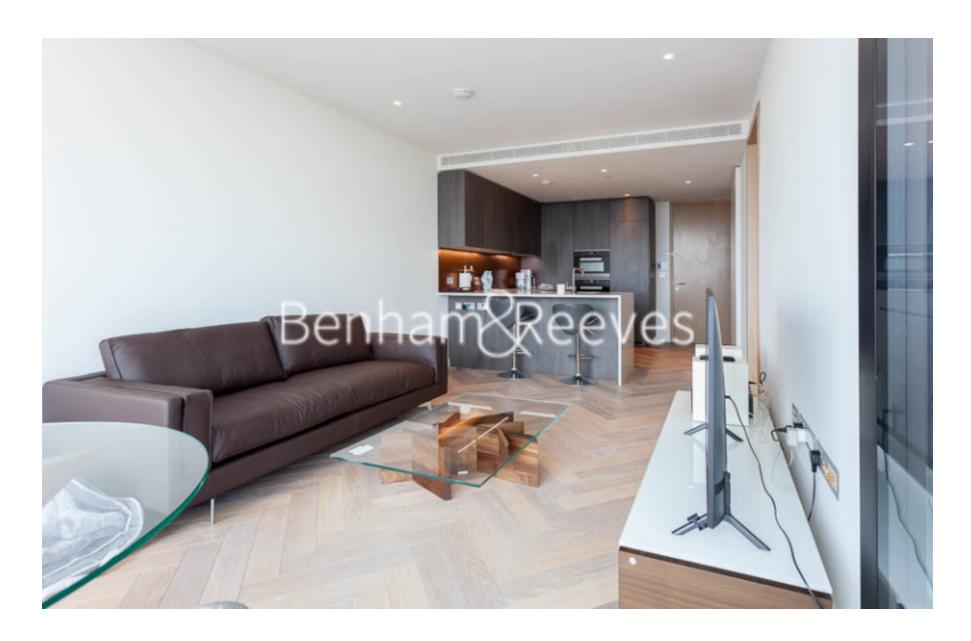

**Principal Tower, City, EC2A** 

£808 per week, £3,500 per month + fees

■ 1 Bedroom ■ 1 Bathroom ■ Furnished

Luxurious 19th floor apartment situated in one of London's most iconic residential development a brief walk from Shoreditch High Street Station.

## **Property features**

19th Floor one bedroom apartment | Bespoke bathroom | Open Plan Reception | Fitted Kitchen | Furnished | EPC-B | Dedicated 24-hour Concierge, swimming pool, sauna, spa, gym | Excellent Transport links Nearby | Fantastic views | Walking distance from Shoreditch