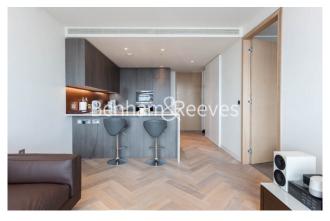

## **Property features**

19th Floor one bedroom apartment | Bespoke bathroom | Open Plan Reception | Fitted Kitchen | Furnished | EPC-B | Dedicated 24-hour Concierge, swimming pool, sauna, spa, gym | Excellent Transport links Nearby | Fantastic views | Walking distance from Shoreditch