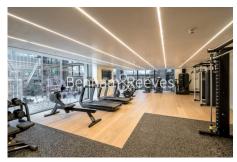

## **Property features**

19th Floor one bedroom apartment | Bespoke bathroom | Open Plan Reception | Fitted Kitchen | Furnished | EPC-B | Dedicated 24-hour Concierge, swimming pool, sauna, spa, gym | Excellent Transport links Nearby | Fantastic views | Walking distance from Shoreditch