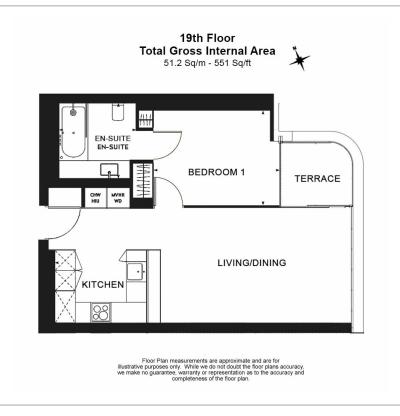

**Principal Tower, City, EC2A** 

£808 per week, £3,500 per month + fees

■ 1 Bedroom ■ 1 Bathroom ■ Furnished

Luxurious 19th floor apartment situated in one of London's most iconic residential development a brief walk from Shoreditch High Street Station.

## **Property features**

19th Floor one bedroom apartment | Bespoke bathroom | Open Plan Reception | Fitted Kitchen | Furnished | EPC-B | Dedicated 24-hour Concierge, swimming pool, sauna, spa, gym | Excellent Transport links Nearby | Fantastic views | Walking distance from Shoreditch