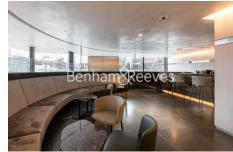

## **Property features**

19th Floor one bedroom apartment | Bespoke bathroom | Open Plan Reception | Fitted Kitchen | Furnished | EPC-B | Dedicated 24-hour Concierge, swimming pool, sauna, spa, gym | Excellent Transport links Nearby | Fantastic views | Walking distance from Shoreditch