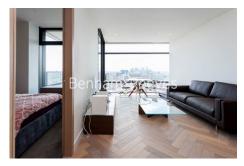

**Principal Tower, City, EC2A** 

£808 per week, £3,500 per month + fees

■ 1 Bedroom ■ 1 Bathroom ■ Furnished

Luxurious 19th floor apartment situated in one of London's most iconic residential development a brief walk from Shoreditch High Street Station.

## **Property features**

19th Floor one bedroom apartment | Bespoke bathroom | Open Plan Reception | Fitted Kitchen | Furnished | EPC-B | Dedicated 24-hour Concierge, swimming pool, sauna, spa, gym | Excellent Transport links Nearby | Fantastic views | Walking distance from Shoreditch