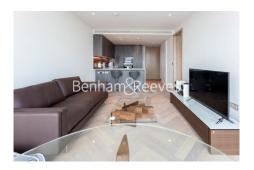

## **Property features**

19th Floor one bedroom apartment | Bespoke bathroom | Open Plan Reception | Fitted Kitchen | Furnished | EPC-B | Dedicated 24-hour Concierge, swimming pool, sauna, spa, gym | Excellent Transport links Nearby | Fantastic views | Walking distance from Shoreditch