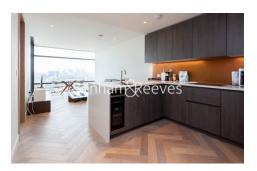

## **Property features**

19th Floor one bedroom apartment | Bespoke bathroom | Open Plan Reception | Fitted Kitchen | Furnished | EPC-B | Dedicated 24-hour Concierge, swimming pool, sauna, spa, gym | Excellent Transport links Nearby | Fantastic views | Walking distance from Shoreditch