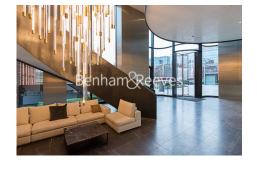

**Principal Tower, City, EC2A** 

£808 per week, £3,500 per month + fees

■ 1 Bedroom ■ 1 Bathroom ■ Furnished

Luxurious 19th floor apartment situated in one of London's most iconic residential development a brief walk from Shoreditch High Street Station.

## **Property features**

19th Floor one bedroom apartment | Bespoke bathroom | Open Plan Reception | Fitted Kitchen | Furnished | EPC-B | Dedicated 24-hour Concierge, swimming pool, sauna, spa, gym | Excellent Transport links Nearby | Fantastic views | Walking distance from Shoreditch