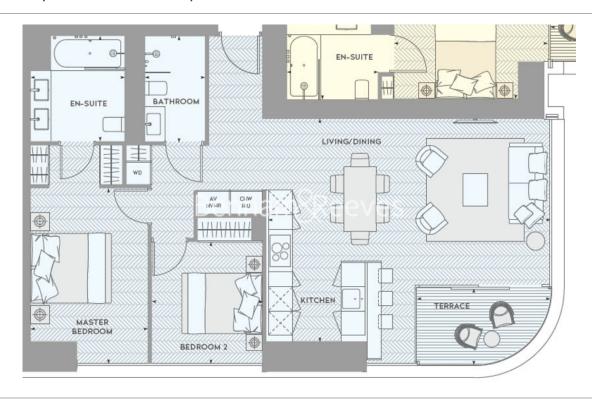

## **Property features**

Unfurnished 2 Bedroom Apartment | Bespoke bathroom & En-suite Shower Room | Open Plan Living Space with Floor to Ceiling Windows | Kitchen integrated with Miele appliances | Furnished | EPC-B | Dedicated 24-hour Concierge, swimming pool, sauna, spa, gym | Excellent Transport links Nearby | Walking distance to Shoreditch & Liverpool Street Station