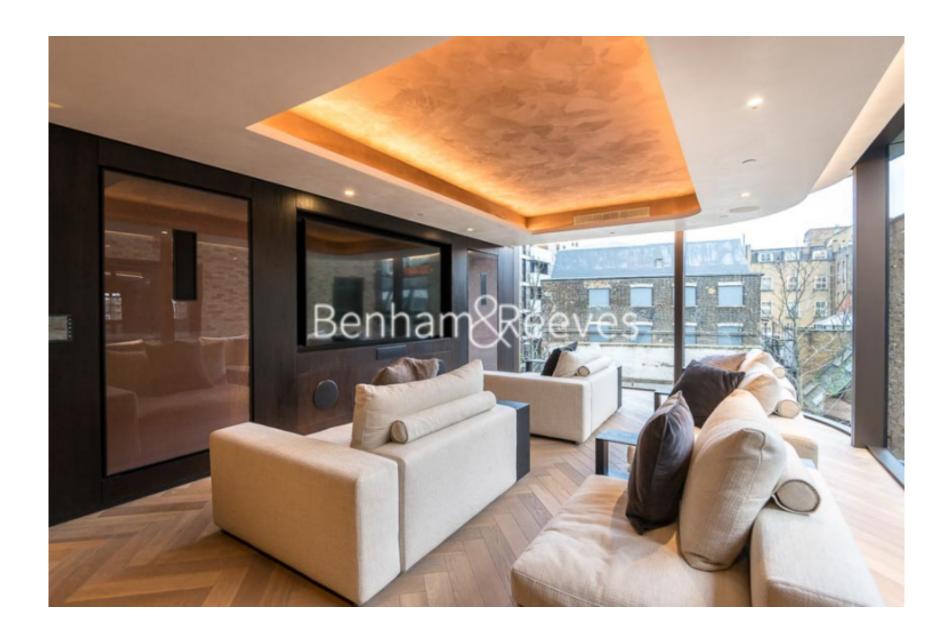

## **Property features**

Unfurnished 2 Bedroom Apartment | Bespoke bathroom & En-suite Shower Room | Open Plan Living Space with Floor to Ceiling Windows | Kitchen integrated with Miele appliances | Furnished | EPC-B | Dedicated 24-hour Concierge, swimming pool, sauna, spa, gym | Excellent Transport links Nearby | Walking distance to Shoreditch & Liverpool Street Station

## **Principal Tower, City, EC2A**

£1,150 per week, £4,983 per month + fees