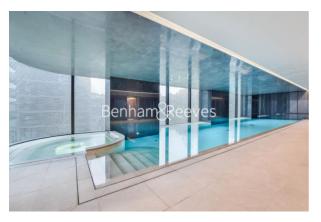

## **Property features**

Unfurnished 2 Bedroom Apartment | Bespoke bathroom & En-suite Shower Room | Open Plan Living Space with Floor to Ceiling Windows | Kitchen integrated with Miele appliances | Furnished | EPC-B | Dedicated 24-hour Concierge, swimming pool, sauna, spa, gym | Excellent Transport links Nearby | Walking distance to Shoreditch & Liverpool Street Station