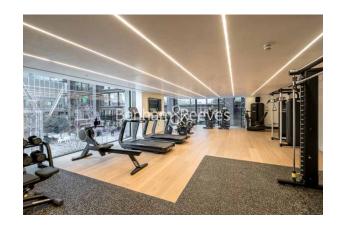

## **Property features**

Unfurnished 2 Bedroom Apartment | Bespoke bathroom & En-suite Shower Room | Open Plan Living Space with Floor to Ceiling Windows | Kitchen integrated with Miele appliances | Furnished | EPC-B | Dedicated 24-hour Concierge, swimming pool, sauna, spa, gym | Excellent Transport links Nearby | Walking distance to Shoreditch & Liverpool Street Station