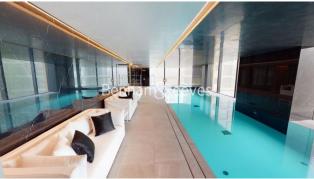

## **Property features**

Unfurnished 2 Bedroom Apartment | Bespoke bathroom & En-suite Shower Room | Open Plan Living Space with Floor to Ceiling Windows | Kitchen integrated with Miele appliances | Furnished | EPC-B | Dedicated 24-hour Concierge, swimming pool, sauna, spa, gym | Excellent Transport links Nearby | Walking distance to Shoreditch & Liverpool Street Station