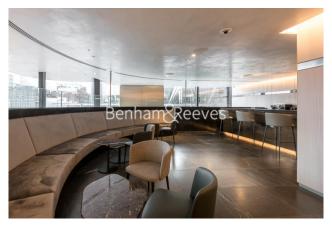

## **Property features**

Unfurnished 2 Bedroom Apartment | Bespoke bathroom & En-suite Shower Room | Open Plan Living Space with Floor to Ceiling Windows | Kitchen integrated with Miele appliances | Furnished | EPC-B | Dedicated 24-hour Concierge, swimming pool, sauna, spa, gym | Excellent Transport links Nearby | Walking distance to Shoreditch & Liverpool Street Station