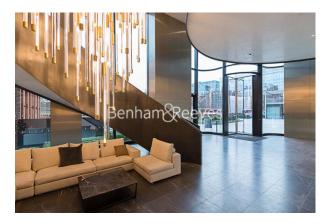

Principal Tower, City, EC2A £1,150 per week, £4,983 per month + fees

Luxury 26th floor apartment situated in a landmark development with superb resident facilities a short walk from Liverpool Street Station, and Shoreditch High Street Station. Offered Unfurnished.

## **Property features**

Unfurnished 2 Bedroom Apartment | Bespoke bathroom & En-suite Shower Room | Open Plan Living Space with Floor to Ceiling Windows | Kitchen integrated with Miele appliances | Furnished | EPC-B | Dedicated 24-hour Concierge, swimming pool, sauna, spa, gym | Excellent Transport links Nearby | Walking distance to Shoreditch & Liverpool Street Station