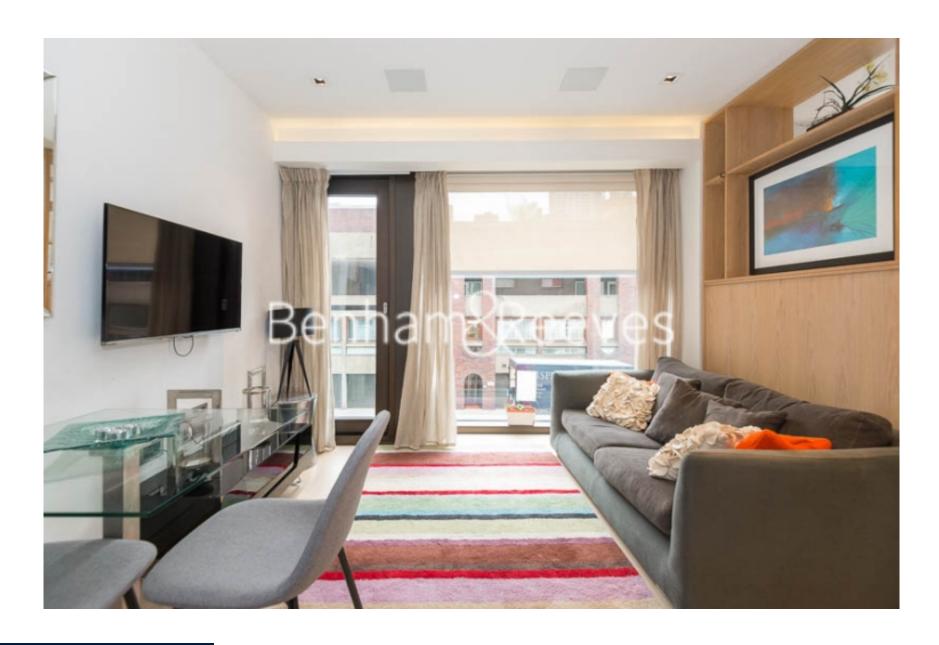

# ■ Studio ■ 1 Bathroom ■ Furnished

Spacious studio apartment with lift access, video entry and exclusive residents' gym set in one of the hidden gems in the heart of The City of London, EC2 – Roman House.

### **Property features**

Spacious Studio Apartment | Bespoke Bathroom | Touch Screen Control Panel | Underfloor Heating | Fitted Kitchen | EPC-C | Wood Floors | Electronic Blinds | 24-Hour Concierge& Lift Access | St Paul's & Moorgate stations nearby