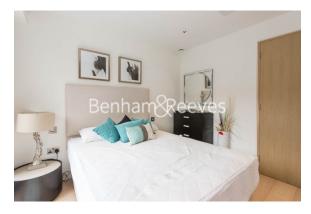

### **Property features**

Spacious Studio Apartment | Bespoke Bathroom | Touch Screen Control Panel | Underfloor Heating | Fitted Kitchen | EPC-C | Wood Floors | Electronic Blinds | 24-Hour Concierge& Lift Access | St Paul's & Moorgate stations nearby