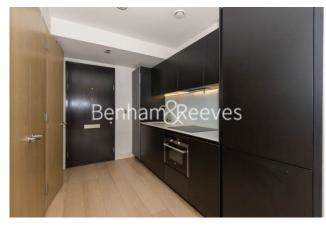

### **Property features**

Spacious Studio Apartment | Bespoke Bathroom | Touch Screen Control Panel | Underfloor Heating | Fitted Kitchen | EPC-C | Wood Floors | Electronic Blinds | 24-Hour Concierge& Lift Access | St Paul's & Moorgate stations nearby