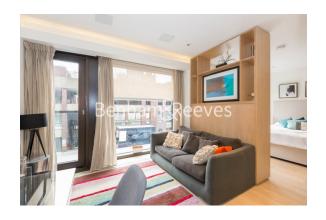

# ■ Studio ■ 1 Bathroom ■ Furnished

Spacious studio apartment with lift access, video entry and exclusive residents' gym set in one of the hidden gems in the heart of The City of London, EC2 – Roman House.

### **Property features**

Spacious Studio Apartment | Bespoke Bathroom | Touch Screen Control Panel | Underfloor Heating | Fitted Kitchen | EPC-C | Wood Floors | Electronic Blinds | 24-Hour Concierge& Lift Access | St Paul's & Moorgate stations nearby