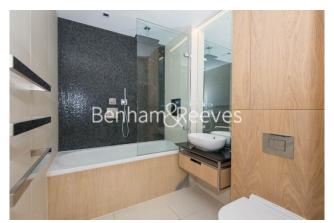

### **Property features**

Spacious Studio Apartment | Bespoke Bathroom | Touch Screen Control Panel | Underfloor Heating | Fitted Kitchen | EPC-C | Wood Floors | Electronic Blinds | 24-Hour Concierge& Lift Access | St Paul's & Moorgate stations nearby