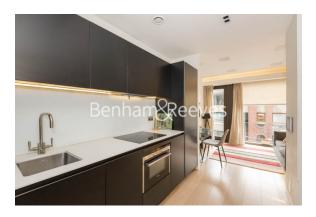

### **Property features**

Spacious Studio Apartment | Bespoke Bathroom | Touch Screen Control Panel | Underfloor Heating | Fitted Kitchen | EPC-C | Wood Floors | Electronic Blinds | 24-Hour Concierge& Lift Access | St Paul's & Moorgate stations nearby