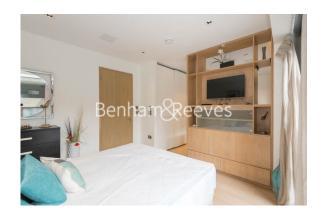

### **Property features**

Spacious Studio Apartment | Bespoke Bathroom | Touch Screen Control Panel | Underfloor Heating | Fitted Kitchen | EPC-C | Wood Floors | Electronic Blinds | 24-Hour Concierge& Lift Access | St Paul's & Moorgate stations nearby