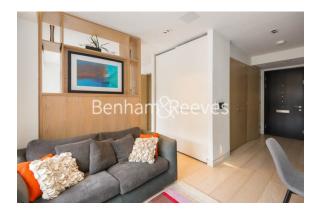

# ■ Studio ■ 1 Bathroom ■ Furnished

Spacious studio apartment with lift access, video entry and exclusive residents' gym set in one of the hidden gems in the heart of The City of London, EC2 – Roman House.

### **Property features**

Spacious Studio Apartment | Bespoke Bathroom | Touch Screen Control Panel | Underfloor Heating | Fitted Kitchen | EPC-C | Wood Floors | Electronic Blinds | 24-Hour Concierge& Lift Access | St Paul's & Moorgate stations nearby