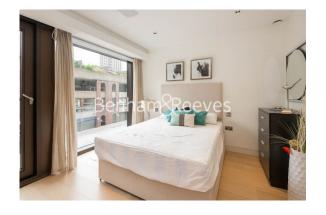

# ■ Studio ■ 1 Bathroom ■ Furnished

Spacious studio apartment with lift access, video entry and exclusive residents' gym set in one of the hidden gems in the heart of The City of London, EC2 – Roman House.

### **Property features**

Spacious Studio Apartment | Bespoke Bathroom | Touch Screen Control Panel | Underfloor Heating | Fitted Kitchen | EPC-C | Wood Floors | Electronic Blinds | 24-Hour Concierge& Lift Access | St Paul's & Moorgate stations nearby