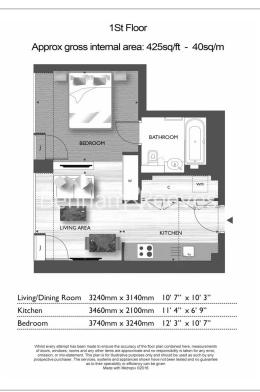

# ■ Studio ■ 1 Bathroom ■ Furnished

Spacious studio apartment with lift access, video entry and exclusive residents' gym set in one of the hidden gems in the heart of The City of London, EC2 – Roman House.

### **Property features**

Spacious Studio Apartment | Bespoke Bathroom | Touch Screen Control Panel | Underfloor Heating | Fitted Kitchen | EPC-C | Wood Floors | Electronic Blinds | 24-Hour Concierge& Lift Access | St Paul's & Moorgate stations nearby