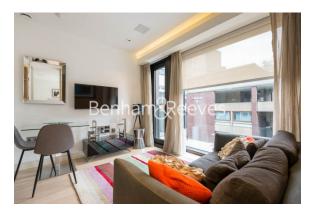

# ■ Studio ■ 1 Bathroom ■ Furnished

Spacious studio apartment with lift access, video entry and exclusive residents' gym set in one of the hidden gems in the heart of The City of London, EC2 – Roman House.

### **Property features**

Spacious Studio Apartment | Bespoke Bathroom | Touch Screen Control Panel | Underfloor Heating | Fitted Kitchen | EPC-C | Wood Floors | Electronic Blinds | 24-Hour Concierge& Lift Access | St Paul's & Moorgate stations nearby