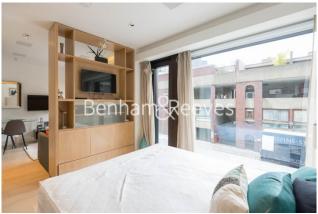

# ■ Studio ■ 1 Bathroom ■ Furnished

Spacious studio apartment with lift access, video entry and exclusive residents' gym set in one of the hidden gems in the heart of The City of London, EC2 – Roman House.

### **Property features**

Spacious Studio Apartment | Bespoke Bathroom | Touch Screen Control Panel | Underfloor Heating | Fitted Kitchen | EPC-C | Wood Floors | Electronic Blinds | 24-Hour Concierge& Lift Access | St Paul's & Moorgate stations nearby