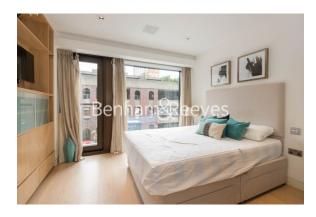

# ■ Studio ■ 1 Bathroom ■ Furnished

Spacious studio apartment with lift access, video entry and exclusive residents' gym set in one of the hidden gems in the heart of The City of London, EC2 – Roman House.

### **Property features**

Spacious Studio Apartment | Bespoke Bathroom | Touch Screen Control Panel | Underfloor Heating | Fitted Kitchen | EPC-C | Wood Floors | Electronic Blinds | 24-Hour Concierge& Lift Access | St Paul's & Moorgate stations nearby