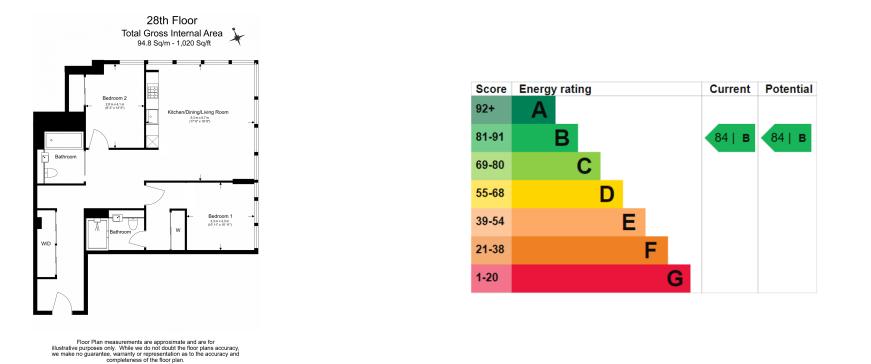

### **Property features**

Spacious 2-bedroom apartment | Bespoke bathroom & En-suite Shower | Open Plan Reception | Integrated Kitchen Appliances | Furnished | EPC-B | Dedicated 24-hour Concierge, swimming pool, sauna, spa, gym | Excellent Transport links Nearby | Walking distance from Liverpool Street Station