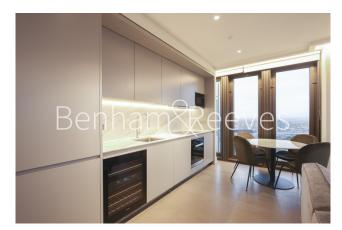

### **Property features**

Spacious 2-bedroom apartment | Bespoke bathroom & En-suite Shower | Open Plan Reception | Integrated Kitchen Appliances | Furnished | EPC-B | Dedicated 24-hour Concierge, swimming pool, sauna, spa, gym | Excellent Transport links Nearby | Walking distance from Liverpool Street Station