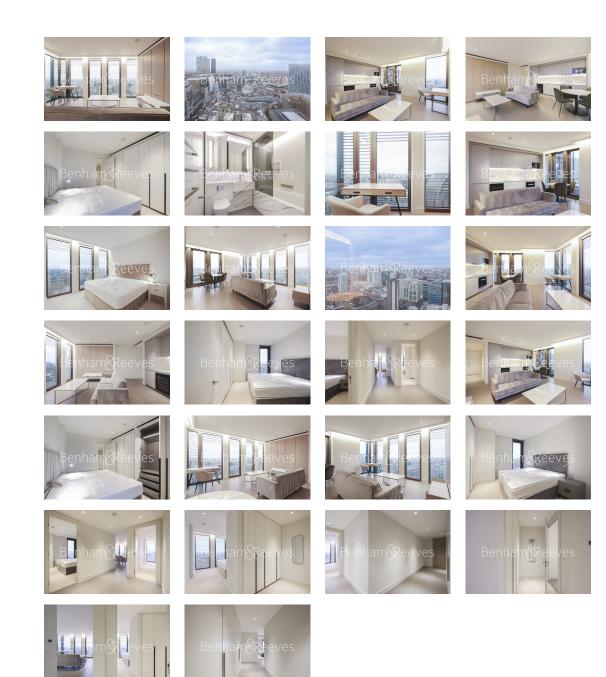

## 🛋 2 Bedrooms 🛛 🛱 2 Bathrooms 🖉 Furnished

A beautifully presented 28th floor apartment, with sweeping skyline views, situated within an exclusive development offering luxury living in one of London's most desirable locations.

### **Property features**

Spacious 2-bedroom apartment | Bespoke bathroom & En-suite Shower | Open Plan Reception | Integrated Kitchen Appliances | Furnished | EPC-B | Dedicated 24-hour Concierge, swimming pool, sauna, spa, gym | Excellent Transport links Nearby | Walking distance from Liverpool Street Station