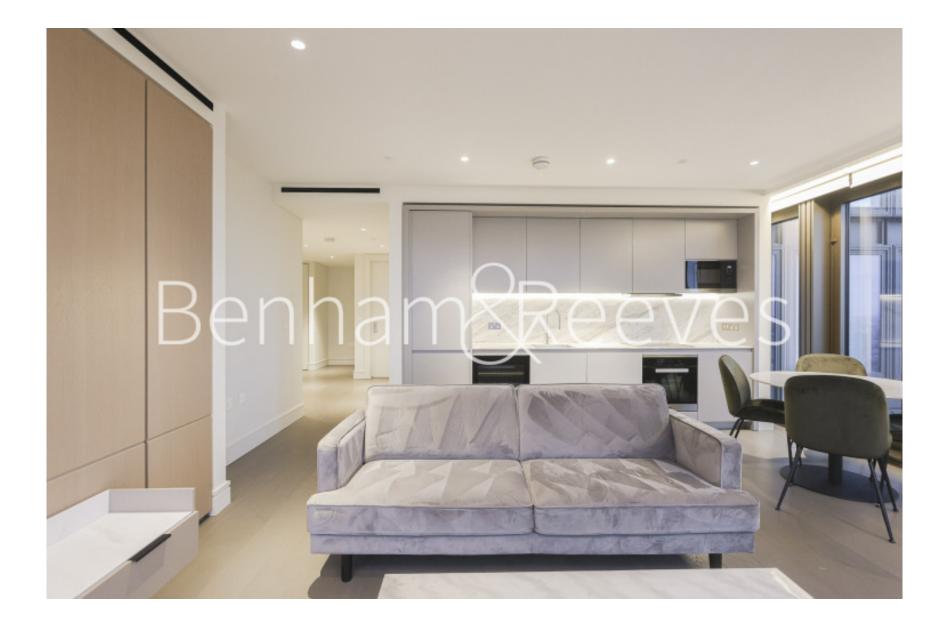

## 🛋 2 Bedrooms 🛛 🛱 2 Bathrooms 🖉 Furnished

A beautifully presented 28th floor apartment, with sweeping skyline views, situated within an exclusive development offering luxury living in one of London's most desirable locations.

### **Property features**

Spacious 2-bedroom apartment | Bespoke bathroom & En-suite Shower | Open Plan Reception | Integrated Kitchen Appliances | Furnished | EPC-B | Dedicated 24-hour Concierge, swimming pool, sauna, spa, gym | Excellent Transport links Nearby | Walking distance from Liverpool Street Station