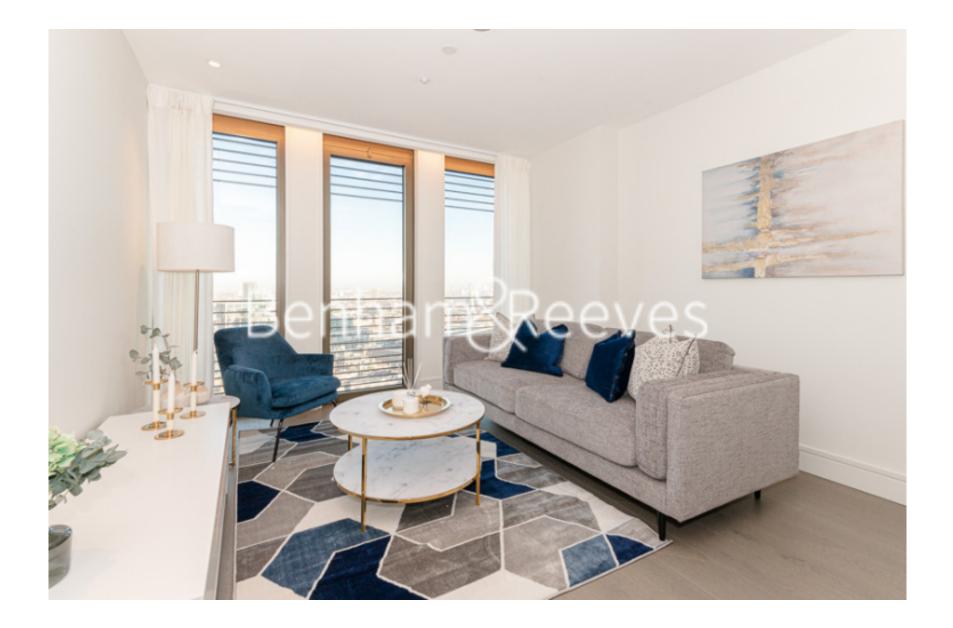

## **One Bishopsgate Plaza, City, EC3A**

£1,000 per week, £4,333 per month + fees

## 🛋 1 Bedroom 🖼 1 Bathroom 🕮 Furnished

Stunning 21st floor, furnished apartment situated in Europe's first Pan Pacific hotel, offering residents. access to its five-star amenities, designed by internationally renowned Yabu Pushelberg in the heart of The Square Mile. Liverpool Street Underground Station is a two-minute walk away, enabling fast connection to the Eurostar (11 mins), London City Airport (27 mins) and Heathrow (35 mins)

### **Property features**

Spacious 1 bedroom apartment | Bespoke bathroom | Open Plan Reception | Kitchen integrated with Miele appliances | Furnished | EPC-B | Dedicated 24-hour Concierge, swimming pool, sauna, spa, gym | Private lounge and terrace | Excellent Transport links Nearby | Walking distance from Liverpool Street Station