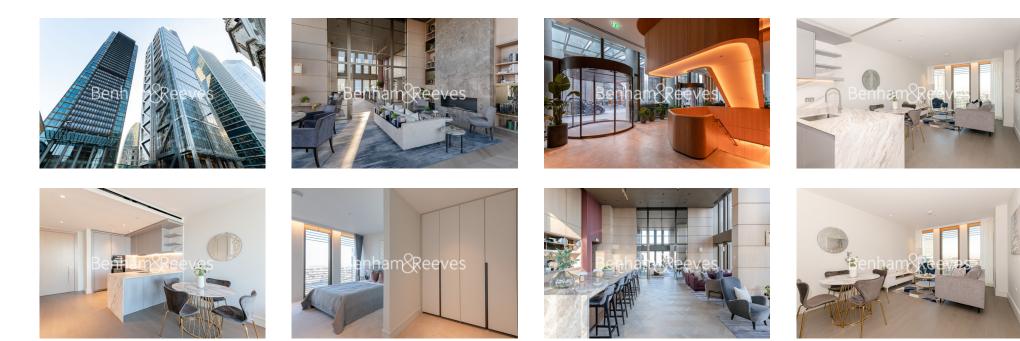

## 🛋 1 Bedroom 🖼 1 Bathroom 🕮 Furnished

Stunning 21st floor, furnished apartment situated in Europe's first Pan Pacific hotel, offering residents. access to its five-star amenities, designed by internationally renowned Yabu Pushelberg in the heart of The Square Mile. Liverpool Street Underground Station is a two-minute walk away, enabling fast connection to the Eurostar (11 mins), London City Airport (27 mins) and Heathrow (35 mins)

### **Property features**

Spacious 1 bedroom apartment | Bespoke bathroom | Open Plan Reception | Kitchen integrated with Miele appliances | Furnished | EPC-B | Dedicated 24-hour Concierge, swimming pool, sauna, spa, gym | Private lounge and terrace | Excellent Transport links Nearby | Walking distance from Liverpool Street Station