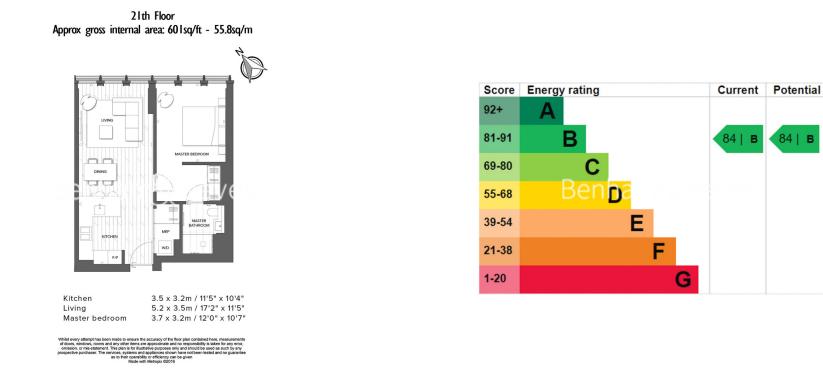

## 🛋 1 Bedroom 🖼 1 Bathroom 🕮 Furnished

Stunning 21st floor, furnished apartment situated in Europe's first Pan Pacific hotel, offering residents. access to its five-star amenities, designed by internationally renowned Yabu Pushelberg in the heart of The Square Mile. Liverpool Street Underground Station is a two-minute walk away, enabling fast connection to the Eurostar (11 mins), London City Airport (27 mins) and Heathrow (35 mins)

### **Property features**

Spacious 1 bedroom apartment | Bespoke bathroom | Open Plan Reception | Kitchen integrated with Miele appliances | Furnished | EPC-B | Dedicated 24-hour Concierge, swimming pool, sauna, spa, gym | Private lounge and terrace | Excellent Transport links Nearby | Walking distance from Liverpool Street Station