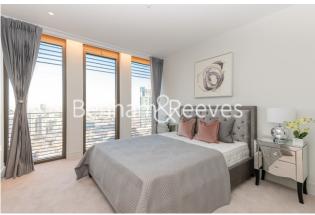

## 🛋 1 Bedroom 🖼 1 Bathroom 🕮 Furnished

Stunning 21st floor, furnished apartment situated in Europe's first Pan Pacific hotel, offering residents. access to its five-star amenities, designed by internationally renowned Yabu Pushelberg in the heart of The Square Mile. Liverpool Street Underground Station is a two-minute walk away, enabling fast connection to the Eurostar (11 mins), London City Airport (27 mins) and Heathrow (35 mins)

### **Property features**

Spacious 1 bedroom apartment | Bespoke bathroom | Open Plan Reception | Kitchen integrated with Miele appliances | Furnished | EPC-B | Dedicated 24-hour Concierge, swimming pool, sauna, spa, gym | Private lounge and terrace | Excellent Transport links Nearby | Walking distance from Liverpool Street Station