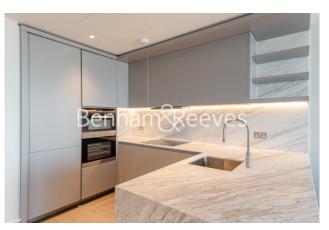

### **Property features**

Spacious 1 bedroom apartment | Bespoke bathroom | Open Plan Reception | Kitchen integrated with Miele appliances | Furnished | EPC-B | Dedicated 24-hour Concierge, swimming pool, sauna, spa, gym | Private lounge and terrace | Excellent Transport links Nearby | Walking distance from Liverpool Street Station