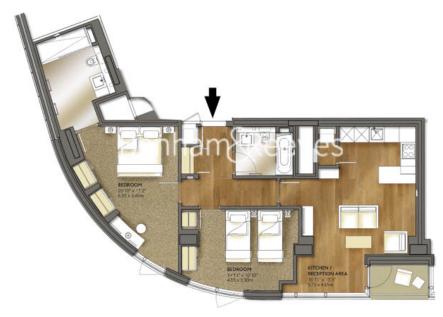

## **Cheval Three Quays, City, EC3R**

£1,800 per week, £7,800 per month + fees

www.benhams.com

(3)

Luxury Two Bedroom Apartment - Shard View 911 sq ft | 85 sqm

×

Please note all floor plan measurements and furniture placements are approximate and may not be to scale.