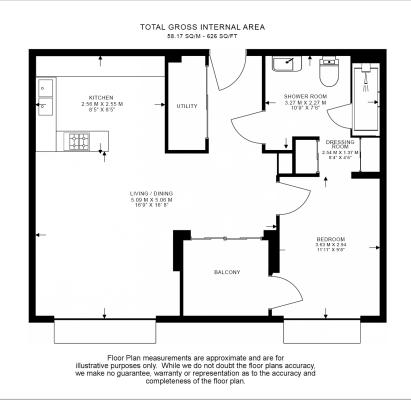

### **Property features**

One Bedroom | Bespoke Bathroom | High Quality Finish Throughout | Fitted Kitchen with High End Appliances | Furnished | EPC-B | 24 Hour Concierge, Gym, Pool, Cinema | Private Balcony | Nearby Tower Hill and Monument Tube Stations