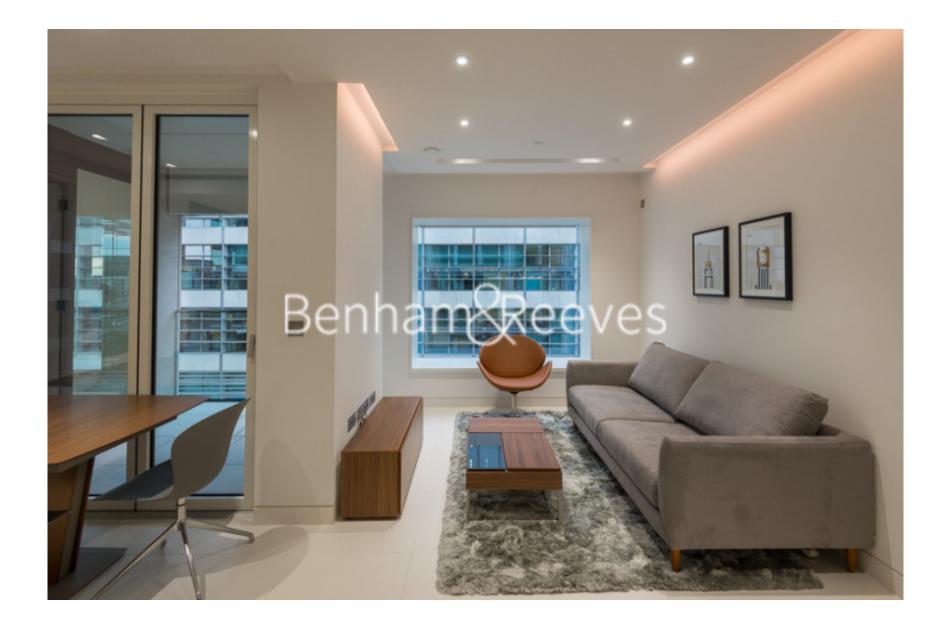

### 🛋 1 Bedroom 🖼 1 Bathroom 🕮 Furnished

Luxury apartment situated within a coveted development close to Tower Bridge, the City of London, Tower Hill (Circle and District Line), Tower Gateway (DLR) and Monument (Northern, Circle & District line).

### **Property features**

One Bedroom | Bespoke Bathroom | High Quality Finish Throughout | Fitted Kitchen with High End Appliances | Furnished | EPC-B | 24 Hour Concierge, Gym, Pool, Cinema | Private Balcony | Nearby Tower Hill and Monument Tube Stations