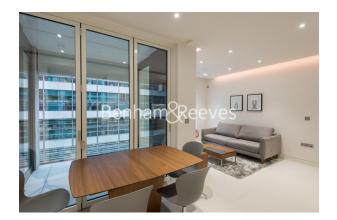

### 🛋 1 Bedroom 🖼 1 Bathroom 🕮 Furnished

Luxury apartment situated within a coveted development close to Tower Bridge, the City of London, Tower Hill (Circle and District Line), Tower Gateway (DLR) and Monument (Northern, Circle & District line).

### **Property features**

One Bedroom | Bespoke Bathroom | High Quality Finish Throughout | Fitted Kitchen with High End Appliances | Furnished | EPC-B | 24 Hour Concierge, Gym, Pool, Cinema | Private Balcony | Nearby Tower Hill and Monument Tube Stations