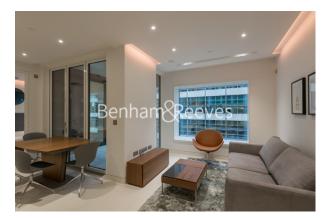

### 🛋 1 Bedroom 🖼 1 Bathroom 🕮 Furnished

Luxury apartment situated within a coveted development close to Tower Bridge, the City of London, Tower Hill (Circle and District Line), Tower Gateway (DLR) and Monument (Northern, Circle & District line).

### **Property features**

One Bedroom | Bespoke Bathroom | High Quality Finish Throughout | Fitted Kitchen with High End Appliances | Furnished | EPC-B | 24 Hour Concierge, Gym, Pool, Cinema | Private Balcony | Nearby Tower Hill and Monument Tube Stations