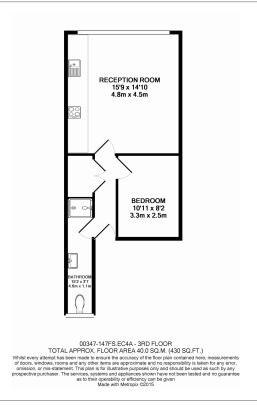

## **Property features**

Modern 1 Bedroom Apartment | 1 Shower Room | Open Plan Living Space | Fitted Kitchen | Furnished | EPC-D | Air Conditioning | Fleet Street Moments Away | Excellent Transport links Nearby | Nearby St Paul's Tube Station