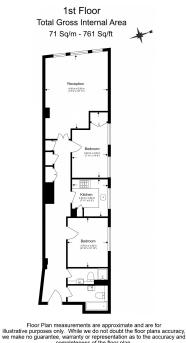

## **Property features**

Two Bedroom Apartment | Modern Bathroom & En-Suite Shower Room | Open-Plan Living Room | Separate Kitchen with Fitted Appliances | Furnished | EPC-C | Wooden Flooring throughout | Close to amenities | Blackfriars & City Thameslink Stations moments away