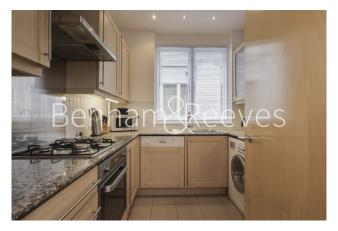

## **Property features**

Two Bedroom Apartment | Modern Bathroom & En-Suite Shower Room | Open-Plan Living Room | Separate Kitchen with Fitted Appliances | Furnished | EPC-C | Wooden Flooring throughout | Close to amenities | Blackfriars & City Thameslink Stations moments away