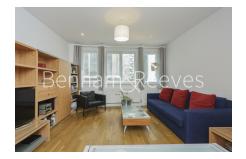

## **Property features**

Two Bedroom Apartment | Modern Bathroom & En-Suite Shower Room | Open-Plan Living Room | Separate Kitchen with Fitted Appliances | Furnished | EPC-C | Wooden Flooring throughout | Close to amenities | Blackfriars & City Thameslink Stations moments away