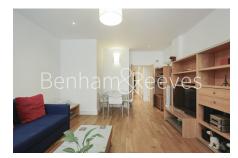

## **Property features**

Two Bedroom Apartment | Modern Bathroom & En-Suite Shower Room | Open-Plan Living Room | Separate Kitchen with Fitted Appliances | Furnished | EPC-C | Wooden Flooring throughout | Close to amenities | Blackfriars & City Thameslink Stations moments away