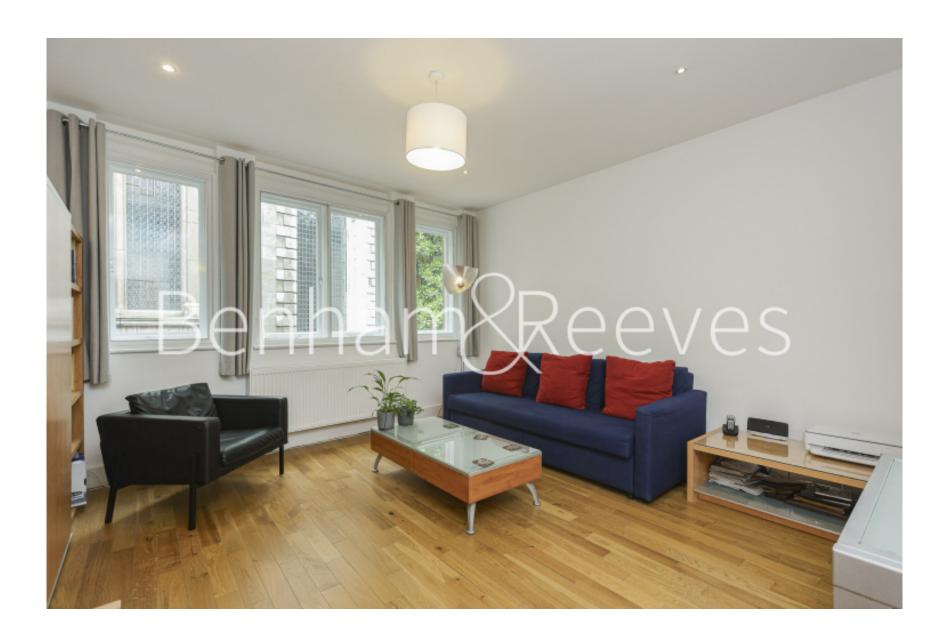

## **Property features**

Two Bedroom Apartment | Modern Bathroom & En-Suite Shower Room | Open-Plan Living Room | Separate Kitchen with Fitted Appliances | Furnished | EPC-C | Wooden Flooring throughout | Close to amenities | Blackfriars & City Thameslink Stations moments away