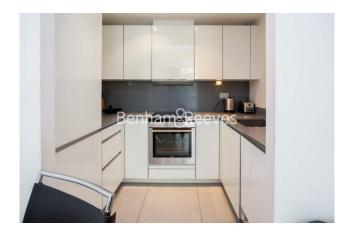

### **Property features**

Well Proportioned One Bedroom Apartment | Open Plan Reception with Balcony | Fitted Kitchen With Integrated Appliances | Well Equipped Bedroom | Bepsoke Bathroom | EPC-C | Wood Floors, Full Length Windows & 24hr Concierge | Close To Spitalfields, Brick Lane & Shoreditch | Short Walk To The City & Easy Reach Of Canary Wharf | Tower Hill, Tower Gateway DLR & Aldgate East Stations