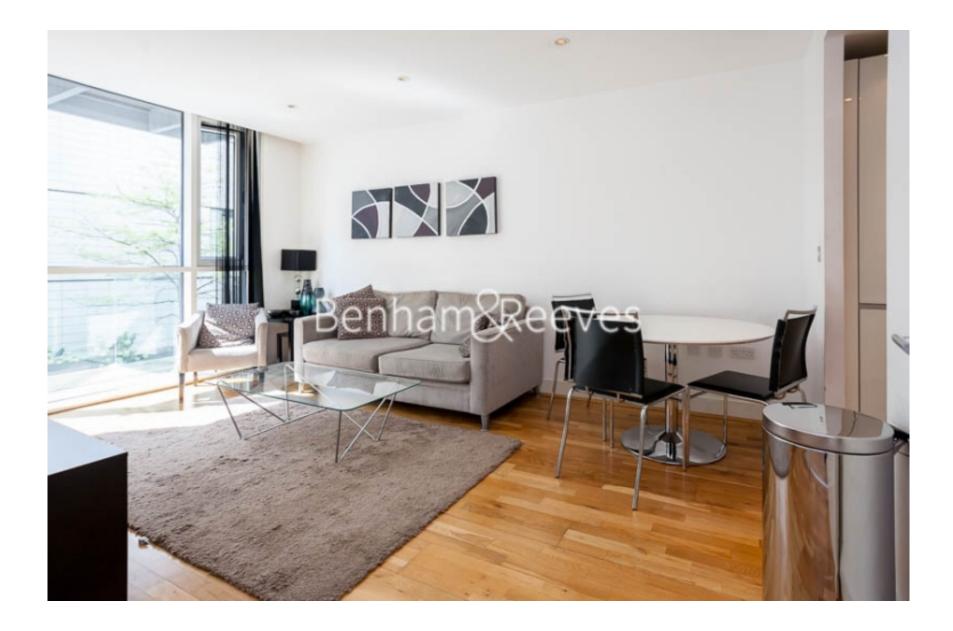

### 🛋 1 Bedroom 🖼 1 Bathroom 🕮 Furnished

Smart one-bedroom apartment set in a purpose-built development within a short walk of the city, Spitalfields and close to The Underground and DLR.

Please click here for full detail

### **Property features**

Well Proportioned One Bedroom Apartment | Open Plan Reception with Balcony | Fitted Kitchen With Integrated Appliances | Well Equipped Bedroom | Bepsoke Bathroom | EPC-C | Wood Floors, Full Length Windows & 24hr Concierge | Close To Spitalfields, Brick Lane & Shoreditch | Short Walk To The City & Easy Reach Of Canary Wharf | Tower Hill, Tower Gateway DLR & Aldgate East Stations