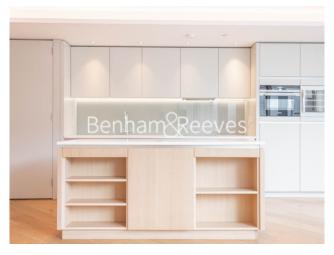

### **Property features**

Luxury Apartment | Large Bedroom with a Fitted Wardrobe | Bright and Spacious Living Space | Open Plan Fitted Kitchen | Private Balcony | EPC-B | Wooden floors & floor to ceiling Windows | Residents Pool, Gym, Roof Terrace | 24-Hour Concierge | Old Street Station Nearby