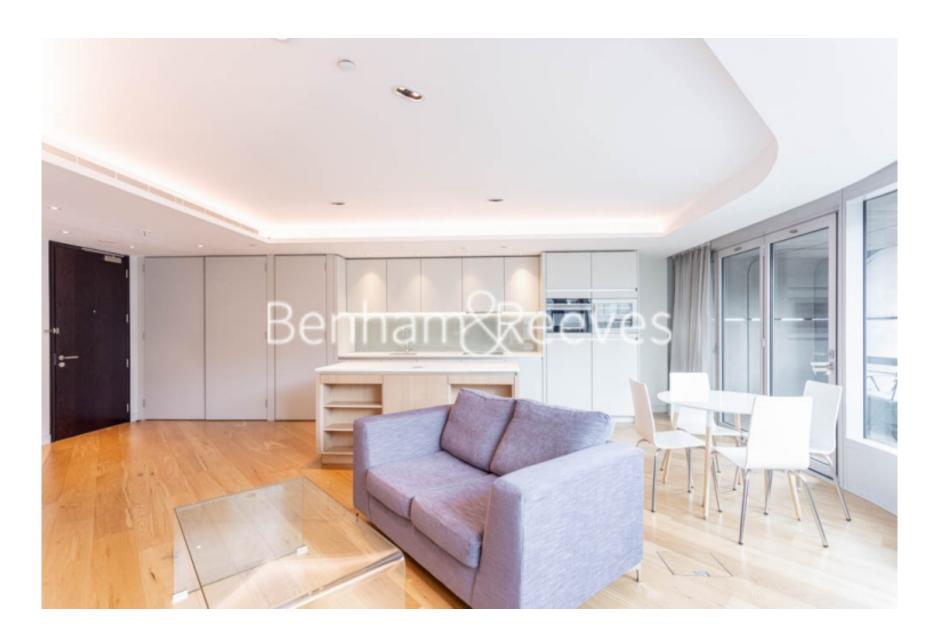

# **Canaletto Tower, City Road, EC1V**

£635 per week, £2,752 per month + fees

■ 1 Bedroom

☐ 1 Bathroom ← Furnished

Luxury apartment with private residents' club and roof garden terrace, situated within the highly sought-after development a short walk from Angel, Old Street, and Shoreditch with excellent transport links to The City.

### **Property features**

Luxury Apartment | Large Bedroom with a Fitted Wardrobe | Bright and Spacious Living Space | Open Plan Fitted Kitchen | Private Balcony | EPC-B | Wooden floors & floor to ceiling Windows | Residents Pool, Gym, Roof Terrace | 24-Hour Concierge | Old Street Station Nearby