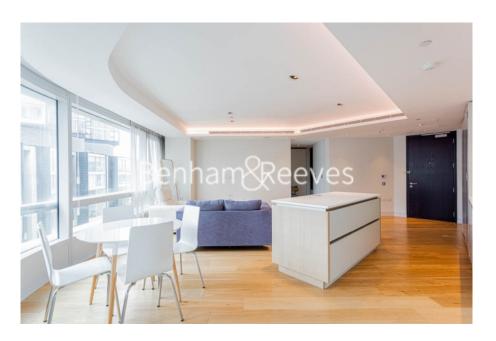

# **Canaletto Tower, City Road, EC1V**

£635 per week, £2,752 per month + fees

■ 1 Bedroom

☐ 1 Bathroom ← Furnished

Luxury apartment with private residents' club and roof garden terrace, situated within the highly sought-after development a short walk from Angel, Old Street, and Shoreditch with excellent transport links to The City.

### **Property features**

Luxury Apartment | Large Bedroom with a Fitted Wardrobe | Bright and Spacious Living Space | Open Plan Fitted Kitchen | Private Balcony | EPC-B | Wooden floors & floor to ceiling Windows | Residents Pool, Gym, Roof Terrace | 24-Hour Concierge | Old Street Station Nearby