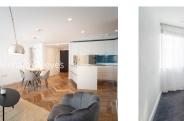

### 🛋 2 Bedrooms 🛛 🛱 2 Bathrooms 🕮 Furnished

An interior designed contemporary 16th floor apartment situated within a desirable development located on City Road within minutes from Old Street Station (Northern Line and Mainline Rail network and a brief walk to Shoreditch and Hoxton.

### **Property features**

Furnished | Spacious 2 bedroom apartment | Bespoke bathroom and en-suite shower | Kitchen fitted with modern appliances | Open plan living space | EPC-B | Large fitted wardrobes | 24-Concierge and Gym | Nearby Old Street station moments away