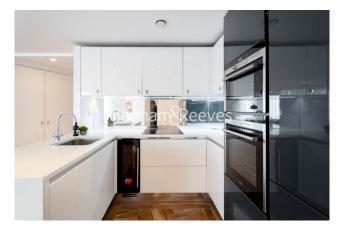

### **Property features**

Furnished | Spacious 2 bedroom apartment | Bespoke bathroom and en-suite shower | Kitchen fitted with modern appliances | Open plan living space | EPC-B | Large fitted wardrobes | 24-Concierge and Gym | Nearby Old Street station moments away