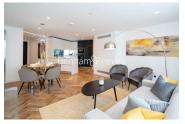

### **Property features**

Furnished | Spacious 2 bedroom apartment | Bespoke bathroom and en-suite shower | Kitchen fitted with modern appliances | Open plan living space | EPC-B | Large fitted wardrobes | 24-Concierge and Gym | Nearby Old Street station moments away