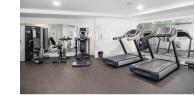

### **Property features**

Furnished | Spacious 2 bedroom apartment | Bespoke bathroom and en-suite shower | Kitchen fitted with modern appliances | Open plan living space | EPC-B | Large fitted wardrobes | 24-Concierge and Gym | Nearby Old Street station moments away