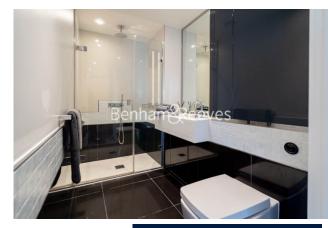

### **Property features**

Furnished | Spacious 2 bedroom apartment | Bespoke bathroom and en-suite shower | Kitchen fitted with modern appliances | Open plan living space | EPC-B | Large fitted wardrobes | 24-Concierge and Gym | Nearby Old Street station moments away