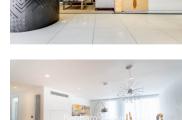

### 🛋 2 Bedrooms 🛛 🛱 2 Bathrooms 🕮 Furnished

An interior designed contemporary 16th floor apartment situated within a desirable development located on City Road within minutes from Old Street Station (Northern Line and Mainline Rail network and a brief walk to Shoreditch and Hoxton.

### **Property features**

Furnished | Spacious 2 bedroom apartment | Bespoke bathroom and en-suite shower | Kitchen fitted with modern appliances | Open plan living space | EPC-B | Large fitted wardrobes | 24-Concierge and Gym | Nearby Old Street station moments away