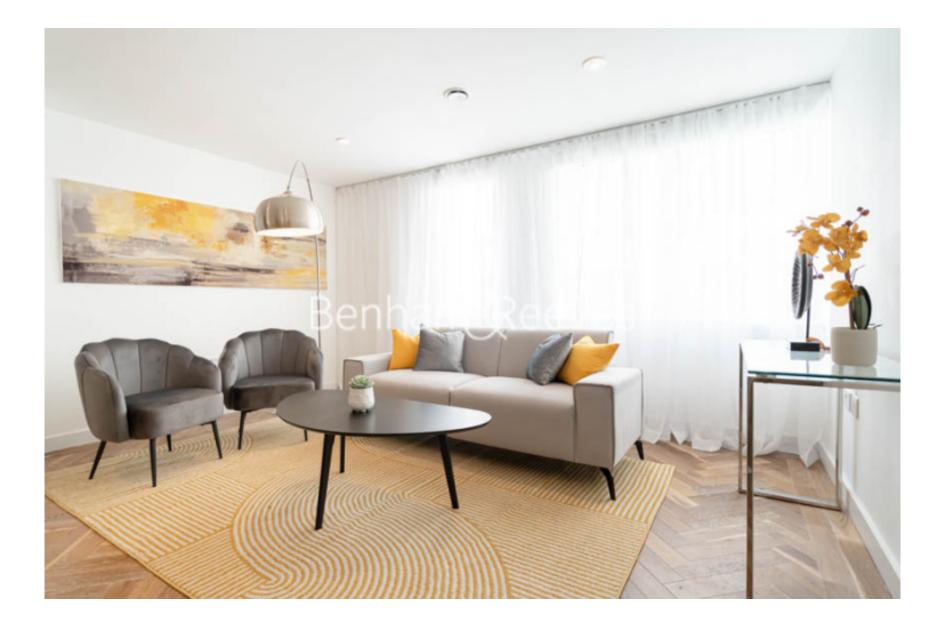

### 🛋 2 Bedrooms 🛛 🛱 2 Bathrooms 🕮 Furnished

An interior designed contemporary 16th floor apartment situated within a desirable development located on City Road within minutes from Old Street Station (Northern Line and Mainline Rail network and a brief walk to Shoreditch and Hoxton.

### **Property features**

Furnished | Spacious 2 bedroom apartment | Bespoke bathroom and en-suite shower | Kitchen fitted with modern appliances | Open plan living space | EPC-B | Large fitted wardrobes | 24-Concierge and Gym | Nearby Old Street station moments away