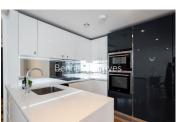

### **Property features**

Furnished | Spacious 2 bedroom apartment | Bespoke bathroom and en-suite shower | Kitchen fitted with modern appliances | Open plan living space | EPC-B | Large fitted wardrobes | 24-Concierge and Gym | Nearby Old Street station moments away