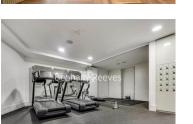

### **Property features**

Furnished | Spacious 2 bedroom apartment | Bespoke bathroom and en-suite shower | Kitchen fitted with modern appliances | Open plan living space | EPC-B | Large fitted wardrobes | 24-Concierge and Gym | Nearby Old Street station moments away