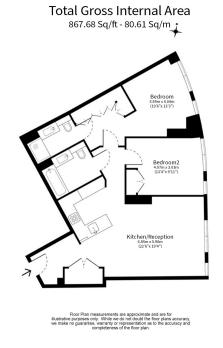

### 🛋 2 Bedrooms 🛛 🛱 2 Bathrooms 🕮 Furnished

An interior designed contemporary 16th floor apartment situated within a desirable development located on City Road within minutes from Old Street Station (Northern Line and Mainline Rail network and a brief walk to Shoreditch and Hoxton.

### **Property features**

Furnished | Spacious 2 bedroom apartment | Bespoke bathroom and en-suite shower | Kitchen fitted with modern appliances | Open plan living space | EPC-B | Large fitted wardrobes | 24-Concierge and Gym | Nearby Old Street station moments away