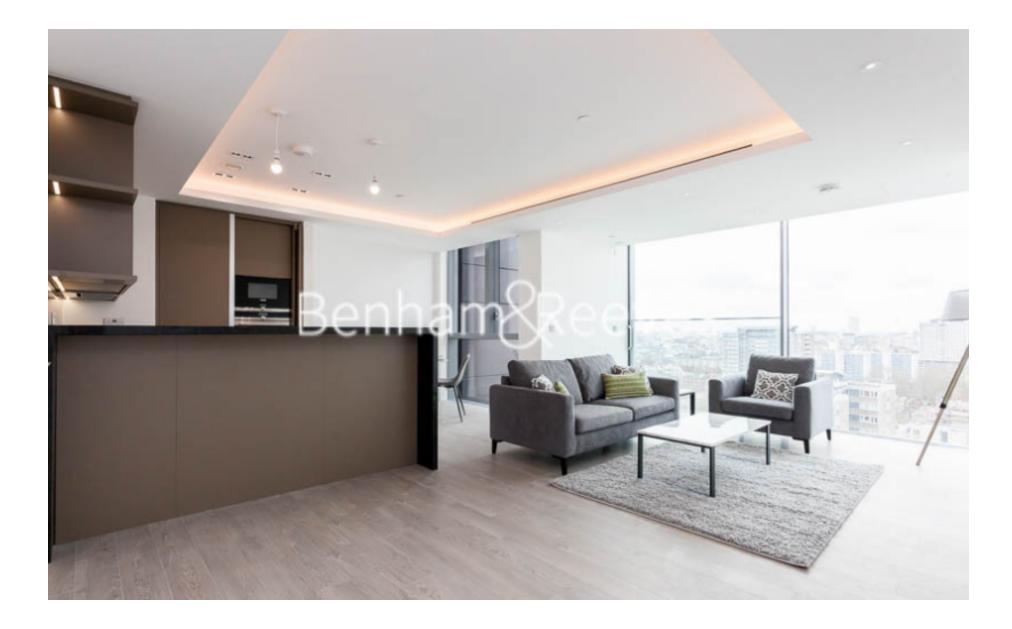

### 🛋 1 Bedroom 🖼 1 Bathroom 🕮 Furnished

Luxury 16th floor apartment situated in a prestigious development with state-of-the-art facilities and City and Canal views. Well-located for Old Street Underground station (0.5 miles – Northern Line).

### **Property features**

BRAND NEW 1 Bedroom apartment | Bespoke Family Size Bathroom | Spacious Open Plan Reception | Fully Fitted Kitchen | Furnished | EPC-B | Dedicated 24-hour Concierge, swimming pool, sauna, spa, gym | Floor-to-Ceiling Windows/Sliding Door Balcony | Stunning Views | Angel Underground Station nearby