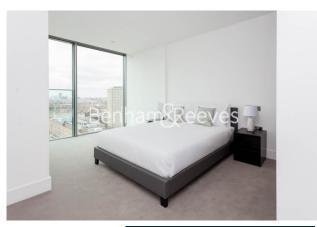

### 🛋 1 Bedroom 🖼 1 Bathroom 🕮 Furnished

Luxury 16th floor apartment situated in a prestigious development with state-of-the-art facilities and City and Canal views. Well-located for Old Street Underground station (0.5 miles – Northern Line).

### **Property features**

BRAND NEW 1 Bedroom apartment | Bespoke Family Size Bathroom | Spacious Open Plan Reception | Fully Fitted Kitchen | Furnished | EPC-B | Dedicated 24-hour Concierge, swimming pool, sauna, spa, gym | Floor-to-Ceiling Windows/Sliding Door Balcony | Stunning Views | Angel Underground Station nearby