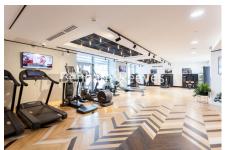

### **Property features**

BRAND NEW 1 Bedroom apartment | Bespoke Family Size Bathroom | Spacious Open Plan Reception | Fully Fitted Kitchen | Furnished | EPC-B | Dedicated 24-hour Concierge, swimming pool, sauna, spa, gym | Floor-to-Ceiling Windows/Sliding Door Balcony | Stunning Views | Angel Underground Station nearby