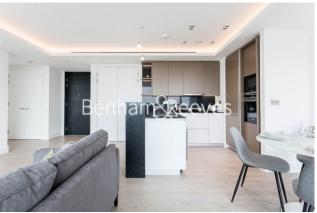

### **Property features**

BRAND NEW 1 Bedroom apartment | Bespoke Family Size Bathroom | Spacious Open Plan Reception | Fully Fitted Kitchen | Furnished | EPC-B | Dedicated 24-hour Concierge, swimming pool, sauna, spa, gym | Floor-to-Ceiling Windows/Sliding Door Balcony | Stunning Views | Angel Underground Station nearby