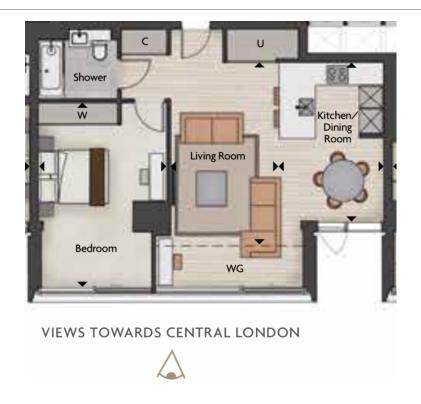

### 🛋 1 Bedroom 🖼 1 Bathroom 🕮 Furnished

Luxury 16th floor apartment situated in a prestigious development with state-of-the-art facilities and City and Canal views. Well-located for Old Street Underground station (0.5 miles – Northern Line).

### **Property features**

BRAND NEW 1 Bedroom apartment | Bespoke Family Size Bathroom | Spacious Open Plan Reception | Fully Fitted Kitchen | Furnished | EPC-B | Dedicated 24-hour Concierge, swimming pool, sauna, spa, gym | Floor-to-Ceiling Windows/Sliding Door Balcony | Stunning Views | Angel Underground Station nearby