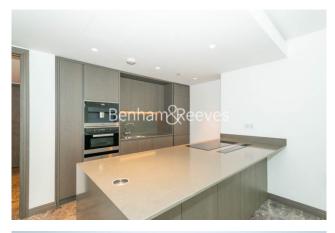

### **Property features**

Two Bedroom luxury interior designed apartment | Large bedrooms with feature lighting and integrated storage | Underfloor heating & comfort cooling | Home automation - feature and mood lighting control | Wall mounted Sonos SoundBar system & flat screen TV | EPC-B | Residents pool and spa, gym, cinema and wine tasting room | Executive Lounge on 32nd floor with exceptional views | Sky garden & a dedicated 24h concierge | Moments from the Southbank, short walk to the City