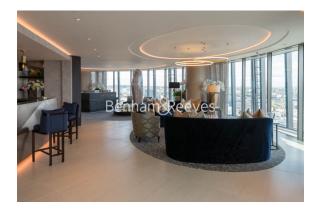

### **Property features**

Two Bedroom luxury interior designed apartment | Large bedrooms with feature lighting and integrated storage | Underfloor heating & comfort cooling | Home automation - feature and mood lighting control | Wall mounted Sonos SoundBar system & flat screen TV | EPC-B | Residents pool and spa, gym, cinema and wine tasting room | Executive Lounge on 32nd floor with exceptional views | Sky garden & a dedicated 24h concierge | Moments from the Southbank, short walk to the City