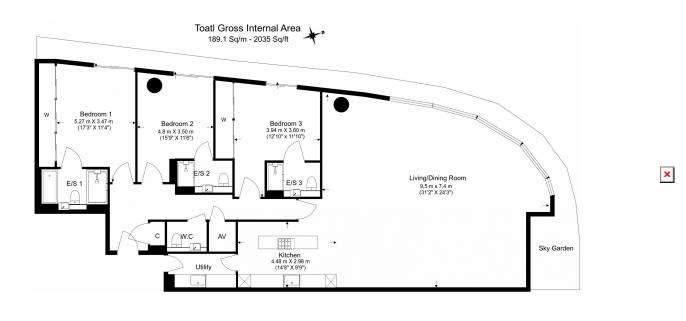

## **One Blackfriars Road, City, SE1**

£2,539 per week, £11,002 per month + fees

www.benhams.com

Floor Plan measurements are approximate and are for illustrative purposes only. While we do not doubt the floor plans accuracy, we make no guarantee, warranty or representation as to the accuracy and completeness of the floor plan.