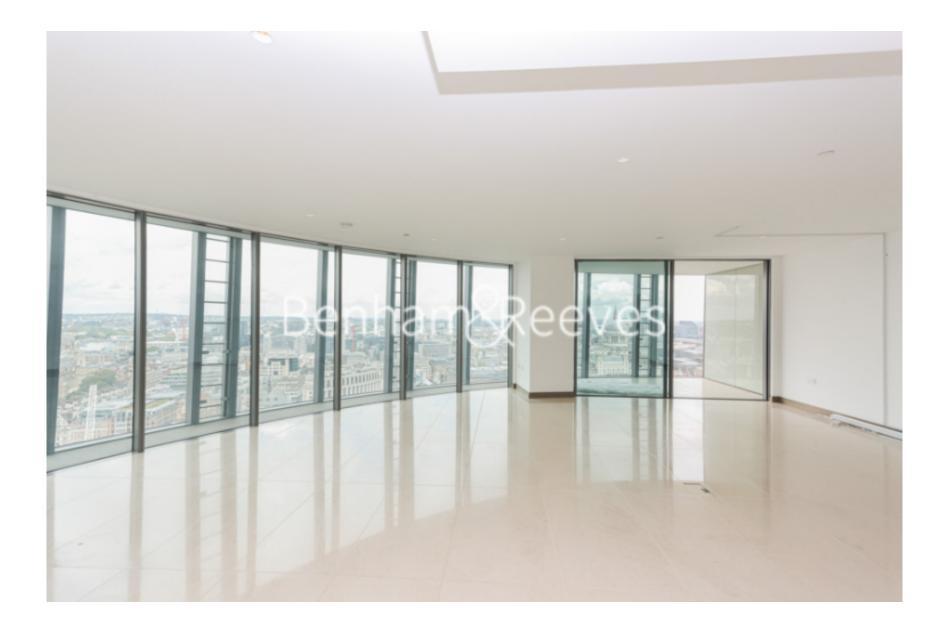

### 🛋 3 Bedrooms 🖼 4 Bathrooms 👄 Furnished

Large three-bedroom apartment set within the highly prestigious One Blackfriars development on The Southbank. Located within a short walk of The City and easy reach of The West End and Canary Wharf

### **Property features**

Large three-bedroom luxury apartment | Three bespoke bathrooms and a guest WC | Underfloor heating & comfort cooling | Home automation - feature and mood lighting control | Wall mounted Sonos SoundBar system & flat screen TV | EPC-B | Residents pool and spa, gym, cinema and wine tasting room | Executive Lounge on 32nd floor with exceptional views | Dedicated 24h concierge | Moments from the Southbank, short walk to the City & close t