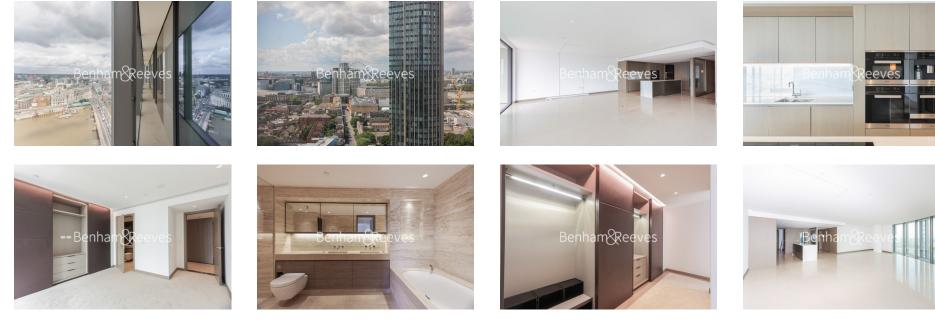

### 🛋 3 Bedrooms 🖼 4 Bathrooms 👄 Furnished

Large three-bedroom apartment set within the highly prestigious One Blackfriars development on The Southbank. Located within a short walk of The City and easy reach of The West End and Canary Wharf

### **Property features**

Large three-bedroom luxury apartment | Three bespoke bathrooms and a guest WC | Underfloor heating & comfort cooling | Home automation - feature and mood lighting control | Wall mounted Sonos SoundBar system & flat screen TV | EPC-B | Residents pool and spa, gym, cinema and wine tasting room | Executive Lounge on 32nd floor with exceptional views | Dedicated 24h concierge | Moments from the Southbank, short walk to the City & close t