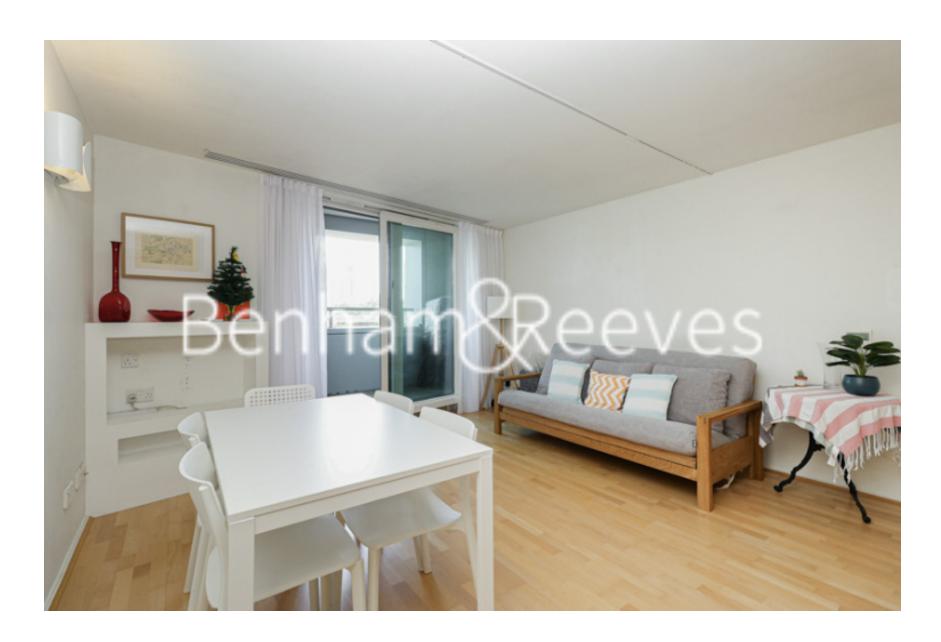

Westminster Bridge Road, City, SE1 £750 per week, £3,250 per month + fees

■ 2 Bedrooms ■ 2 Bathrooms ■ Furnished

Large, furnished, well-presented apartment offering of London's iconic skyline located on Westminster Bridge Road, a stones' throw from Lambeth North Underground Station.

## **Property features**

Spacious 2 Bedroom Apartment | Two Bathrooms | Open Plan Living Space | Fitted Kitchen | Furnished | EPC C | Dedicated 24-Concierge | Private Balcony | Nearby Excellent Transport links