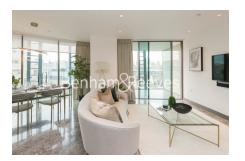

### **Property features**

Two Bedroom luxury interior designed apartment | Large bedrooms with feature lighting and integrated storage | Underfloor heating & comfort cooling | Home automation - feature and mood lighting control | Wall mounted Sonos SoundBar system & flat screen TV | EPC-B | Residents pool and spa, gym, cinema and wine tasting room | Executive Lounge on 32nd floor with exceptional views | Sky garden & a dedicated 24h concierge | Moments from the Southbank, short walk to the City