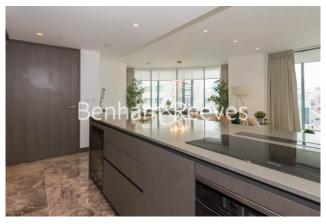

### **Property features**

Two Bedroom luxury interior designed apartment | Large bedrooms with feature lighting and integrated storage | Underfloor heating & comfort cooling | Home automation - feature and mood lighting control | Wall mounted Sonos SoundBar system & flat screen TV | EPC-B | Residents pool and spa, gym, cinema and wine tasting room | Executive Lounge on 32nd floor with exceptional views | Sky garden & a dedicated 24h concierge | Moments from the Southbank, short walk to the City