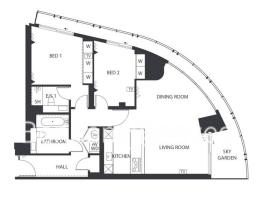

# 4th Floor Approx gross internal area: 1174sq/ft - 109sq/m

| LIVING/DINING | 6.45 m x 4.39 m | 21'2" x 14'4 |
|---------------|-----------------|--------------|
| KITCHEN       | 3.25 m x 2.97m  | 10'8" x 9'9  |
| BEDROOM 1     | 4.0 m x 3.50m   | 13'1" x 11'6 |
| BEDROOM 2     | 4.49m x 2.82m   | 14'9" x 9'3' |
| SKY GAPDEN    | 7 77 m v 2 28m  | 10'10" × 7'6 |

Vinist every attempt has been made to ensure the accuracy of the foor plan contained here, measurement of doors, windows, comes and any other items are approximate and on responsibility is taken for any error emission, or mis-statement. This plan is for illustrative purposes only and should be used as such by any prospective purchaser. The services, systems and appliances shown have to been tested and no guarants as to their operability or efficiency; can be given the services are the services. The services are the services are the services of the serv