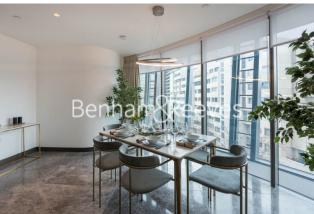

### **Property features**

Two Bedroom luxury interior designed apartment | Large bedrooms with feature lighting and integrated storage | Underfloor heating & comfort cooling | Home automation - feature and mood lighting control | Wall mounted Sonos SoundBar system & flat screen TV | EPC-B | Residents pool and spa, gym, cinema and wine tasting room | Executive Lounge on 32nd floor with exceptional views | Sky garden & a dedicated 24h concierge | Moments from the Southbank, short walk to the City