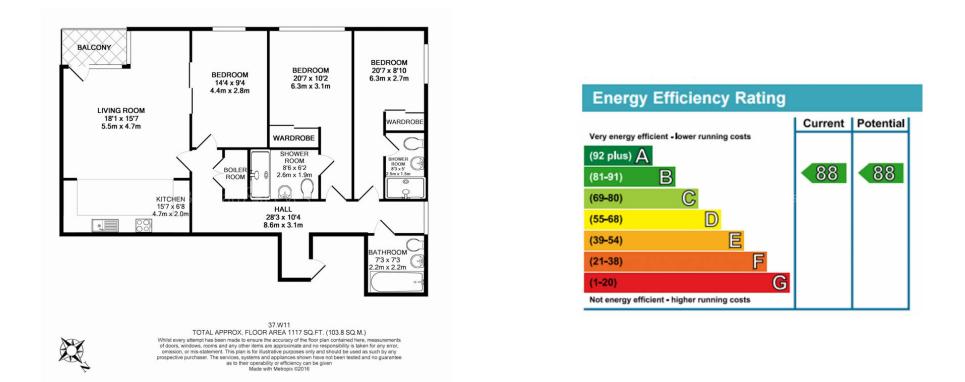

### **Property features**

3 Bedrooms | 3 Bathrooms | Reception | Unfurnished | Fitted Kitchen | EPC-B | Underfloor Heating | Balcony | Nearby Shepherd's Bush and Holland Park Tube Stations

For more information about this property, please call our Kensington branch on