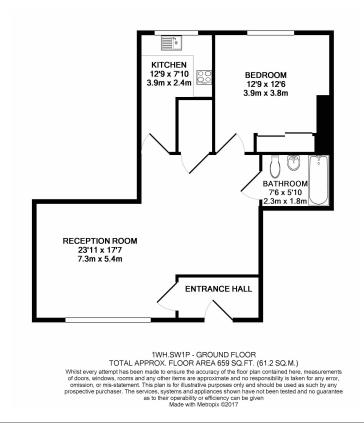

Willow Place, Victoria SW1P

£650 per week, £2,817 per month + fees

■ 1 Bedroom ■ 1 Bathroom ■ Furnished

A modern 659 sq ft ONE-BEDROOM ground floor apartment situated in the quiet enclave of WILLOW PLACE on the borders of Victoria & Westminster. This luxury property features Italian porcelain floors, ample spae & excellent storage. A Residents Parking Permit is possible, subject to availability. VICTORIA STATION is a 5 minute walk.

## **Property features**

1 Bedroom | 1 Bathroom | 1 Reception Room | Fitted Kitchen | Air Ventilation System | EPC-C | Italian Dark Grey Porcelain Floors in the reception | 24 Hour CCTV | Near By Moments from Victoria & Pimlico Underground & Train