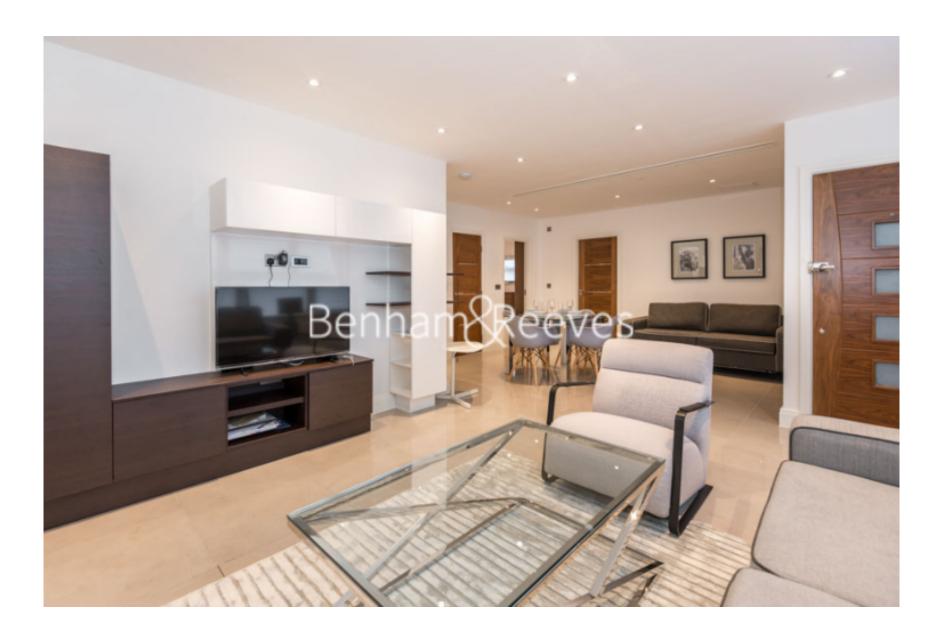

Willow Place, Victoria SW1P

£650 per week, £2,817 per month + fees

■ 1 Bedroom ■ 1 Bathroom ■ Furnished

A modern 659 sq ft ONE-BEDROOM ground floor apartment situated in the quiet enclave of WILLOW PLACE on the borders of Victoria & Westminster. This luxury property features Italian porcelain floors, ample spae & excellent storage. A Residents Parking Permit is possible, subject to availability. VICTORIA STATION is a 5 minute walk.

## **Property features**

1 Bedroom | 1 Bathroom | 1 Reception Room | Fitted Kitchen | Air Ventilation System | EPC-C | Italian Dark Grey Porcelain Floors in the reception | 24 Hour CCTV | Near By Moments from Victoria & Pimlico Underground & Train