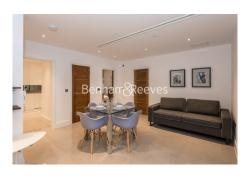

Willow Place, Victoria SW1P

£650 per week, £2,817 per month + fees

■ 1 Bedroom ■ 1 Bathroom ■ Furnished

A modern 659 sq ft ONE-BEDROOM ground floor apartment situated in the quiet enclave of WILLOW PLACE on the borders of Victoria & Westminster. This luxury property features Italian porcelain floors, ample spae & excellent storage. A Residents Parking Permit is possible, subject to availability. VICTORIA STATION is a 5 minute walk.

## **Property features**

1 Bedroom | 1 Bathroom | 1 Reception Room | Fitted Kitchen | Air Ventilation System | EPC-C | Italian Dark Grey Porcelain Floors in the reception | 24 Hour CCTV | Near By Moments from Victoria & Pimlico Underground & Train