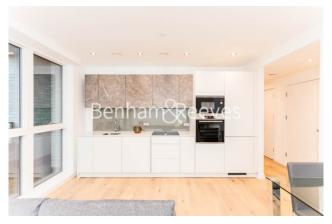

**Duval House, Clapham Junction, SW11** 

£525 per week, £2,275 per month + fees

■ 1 Bedroom ■ 1 Bathroom □ Furnished

A brand-new stylish apartment set in a 20 storey Tower building with communal roof terrace and situated close to Clapham Junction.

## **Property features**

One Bedroom | One Bathroom | Concierge | Furnished | High Specification | EPC-B | Residents Rood Terrace | Residents Lounge | Close to Clapham Junction

For more information about this property, please call our Fulham branch on