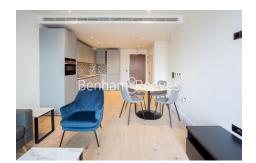

### 🛋 1 Bedroom 🖼 1 Bathroom 🕮 Furnished

Spacious apartment situated in a secure development minutes' from the City, Moorgate and Farringdon stations, Barbican and Moorgate Underground stations are just a little further on.

### **Property features**

Spacious One Bedroom Apartment | Bespoke bathroom | Open Plan Living Space | Fitted Kitchen - washer/dryer, full size fridge, dishwasher | Furnished | EPC-B | Wooden Floors and Carpet in the Bedroom | Private Balcony | Excellent Storage Space | Nearby The City, Moorgate, and Farringdon Stations