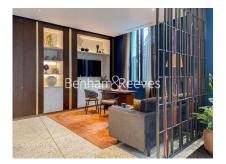

### 🛋 1 Bedroom 🖼 1 Bathroom 🕮 Furnished

Spacious apartment situated in a secure development minutes' from the City, Moorgate and Farringdon stations, Barbican and Moorgate Underground stations are just a little further on.

### **Property features**

Spacious One Bedroom Apartment | Bespoke bathroom | Open Plan Living Space | Fitted Kitchen - washer/dryer, full size fridge, dishwasher | Furnished | EPC-B | Wooden Floors and Carpet in the Bedroom | Private Balcony | Excellent Storage Space | Nearby The City, Moorgate, and Farringdon Stations