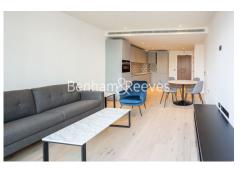

### 🛋 1 Bedroom 🖼 1 Bathroom 🕮 Furnished

Spacious apartment situated in a secure development minutes' from the City, Moorgate and Farringdon stations, Barbican and Moorgate Underground stations are just a little further on.

### **Property features**

Spacious One Bedroom Apartment | Bespoke bathroom | Open Plan Living Space | Fitted Kitchen - washer/dryer, full size fridge, dishwasher | Furnished | EPC-B | Wooden Floors and Carpet in the Bedroom | Private Balcony | Excellent Storage Space | Nearby The City, Moorgate, and Farringdon Stations