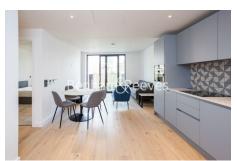

### **Property features**

Spacious One Bedroom Apartment | Bespoke bathroom | Open Plan Living Space | Fitted Kitchen - washer/dryer, full size fridge, dishwasher | Furnished | EPC-B | Wooden Floors and Carpet in the Bedroom | Private Balcony | Excellent Storage Space | Nearby The City, Moorgate, and Farringdon Stations