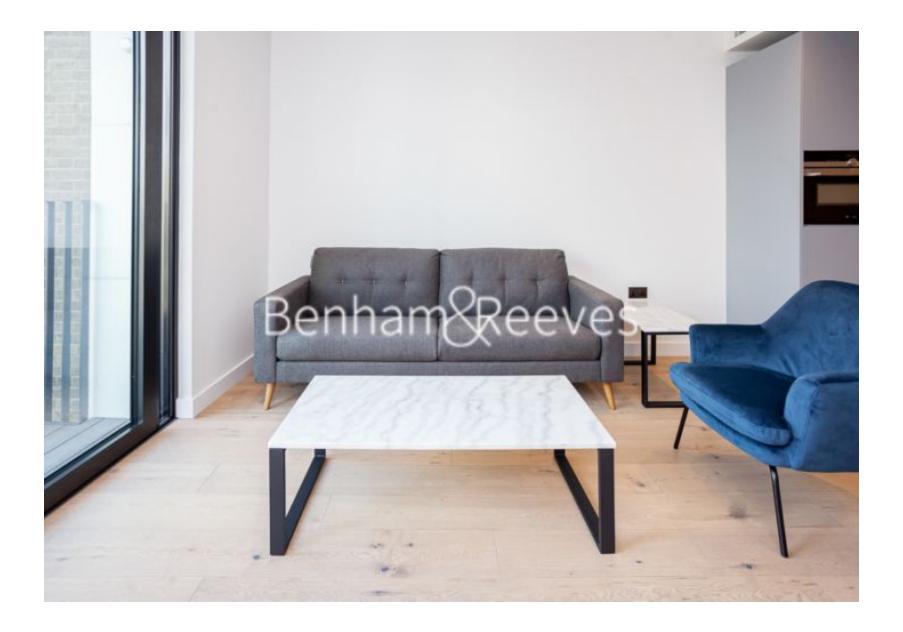

### 🛋 1 Bedroom 🖼 1 Bathroom 🕮 Furnished

Spacious apartment situated in a secure development minutes' from the City, Moorgate and Farringdon stations, Barbican and Moorgate Underground stations are just a little further on.

### **Property features**

Spacious One Bedroom Apartment | Bespoke bathroom | Open Plan Living Space | Fitted Kitchen - washer/dryer, full size fridge, dishwasher | Furnished | EPC-B | Wooden Floors and Carpet in the Bedroom | Private Balcony | Excellent Storage Space | Nearby The City, Moorgate, and Farringdon Stations