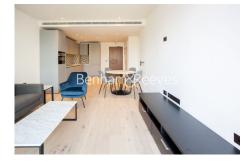

### **Property features**

Spacious One Bedroom Apartment | Bespoke bathroom | Open Plan Living Space | Fitted Kitchen - washer/dryer, full size fridge, dishwasher | Furnished | EPC-B | Wooden Floors and Carpet in the Bedroom | Private Balcony | Excellent Storage Space | Nearby The City, Moorgate, and Farringdon Stations