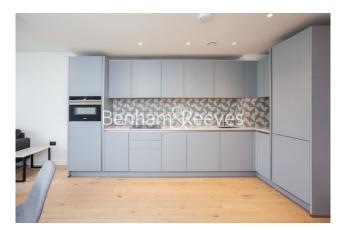

### **Property features**

Spacious One Bedroom Apartment | Bespoke bathroom | Open Plan Living Space | Fitted Kitchen - washer/dryer, full size fridge, dishwasher | Furnished | EPC-B | Wooden Floors and Carpet in the Bedroom | Private Balcony | Excellent Storage Space | Nearby The City, Moorgate, and Farringdon Stations