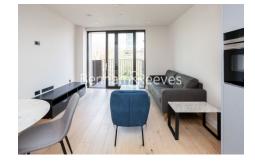

### **Property features**

Spacious One Bedroom Apartment | Bespoke bathroom | Open Plan Living Space | Fitted Kitchen - washer/dryer, full size fridge, dishwasher | Furnished | EPC-B | Wooden Floors and Carpet in the Bedroom | Private Balcony | Excellent Storage Space | Nearby The City, Moorgate, and Farringdon Stations