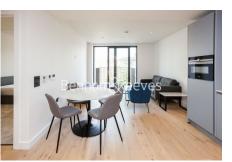

### 🛋 1 Bedroom 🖼 1 Bathroom 🕮 Furnished

Spacious apartment situated in a secure development minutes' from the City, Moorgate and Farringdon stations, Barbican and Moorgate Underground stations are just a little further on.

### **Property features**

Spacious One Bedroom Apartment | Bespoke bathroom | Open Plan Living Space | Fitted Kitchen - washer/dryer, full size fridge, dishwasher | Furnished | EPC-B | Wooden Floors and Carpet in the Bedroom | Private Balcony | Excellent Storage Space | Nearby The City, Moorgate, and Farringdon Stations