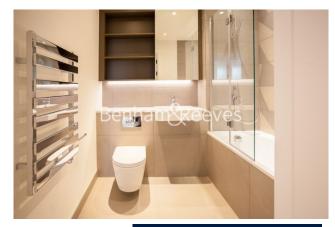

### **Property features**

Spacious One Bedroom Apartment | Bespoke bathroom | Open Plan Living Space | Fitted Kitchen - washer/dryer, full size fridge, dishwasher | Furnished | EPC-B | Wooden Floors and Carpet in the Bedroom | Private Balcony | Excellent Storage Space | Nearby The City, Moorgate, and Farringdon Stations