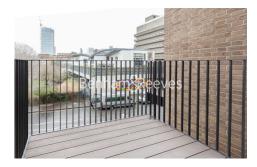

### **Property features**

Spacious One Bedroom Apartment | Bespoke bathroom | Open Plan Living Space | Fitted Kitchen - washer/dryer, full size fridge, dishwasher | Furnished | EPC-B | Wooden Floors and Carpet in the Bedroom | Private Balcony | Excellent Storage Space | Nearby The City, Moorgate, and Farringdon Stations