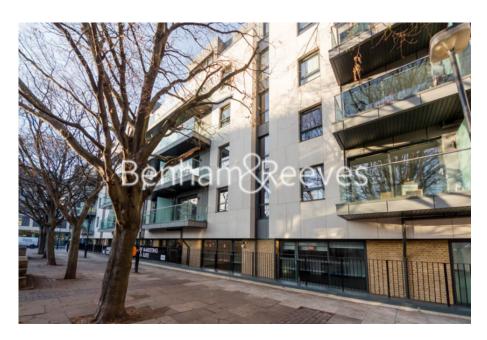

Paton Street, Clerkenwell, EC1V

£700 per week, £3,033 per month + fees

 ■ 2 Bedrooms
 ■ 1 Bathroom
 ■ Furnished

Modern apartment ideally located in Clerkenwell - a short walk from Old Street station and within easy reach of Angel, Farringdon, and Barbican.