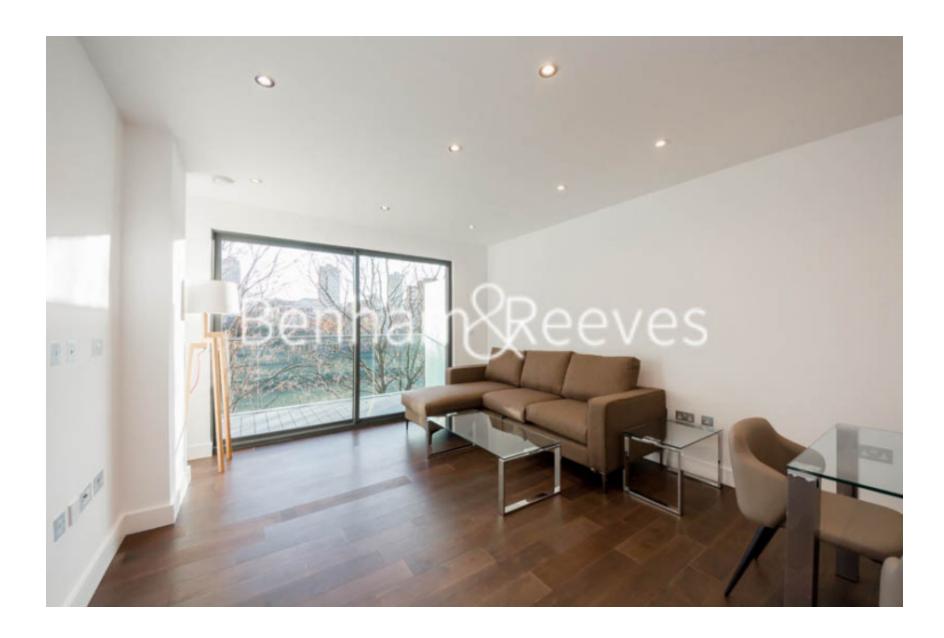

Paton Street, Clerkenwell, EC1V

£700 per week, £3,033 per month + fees

 ■ 2 Bedrooms
 ■ 1 Bathroom
 ■ Furnished

Modern apartment ideally located in Clerkenwell - a short walk from Old Street station and within easy reach of Angel, Farringdon, and Barbican.

## **Property features**

Two Bedrooms | One Bathroom | Open Plan Reception | Furnished | Fitted Kitchen | EPC-B | 752 Square Feet | Balcony With South Facing Aspect | Easy Reach Of The City | A Short Walk To Old Street Station (Northern Line)