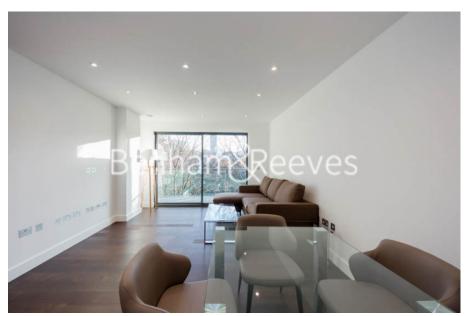

Paton Street, Clerkenwell, EC1V

£700 per week, £3,033 per month + fees

 ■ 2 Bedrooms
 ■ 1 Bathroom
 ■ Furnished

Modern apartment ideally located in Clerkenwell - a short walk from Old Street station and within easy reach of Angel, Farringdon, and Barbican.

## **Property features**

Two Bedrooms | One Bathroom | Open Plan Reception | Furnished | Fitted Kitchen | EPC-B | 752 Square Feet | Balcony With South Facing Aspect | Easy Reach Of The City | A Short Walk To Old Street Station (Northern Line)