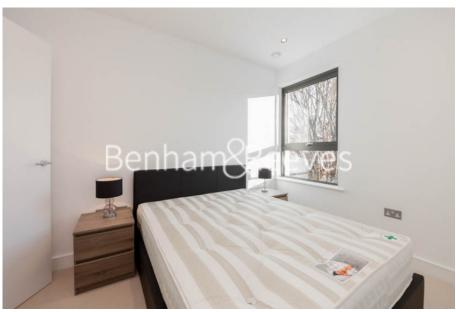

Paton Street, Clerkenwell, EC1V

£700 per week, £3,033 per month + fees

 ■ 2 Bedrooms
 ■ 1 Bathroom
 ■ Furnished

Modern apartment ideally located in Clerkenwell - a short walk from Old Street station and within easy reach of Angel, Farringdon, and Barbican.

## **Property features**

Two Bedrooms | One Bathroom | Open Plan Reception | Furnished | Fitted Kitchen | EPC-B | 752 Square Feet | Balcony With South Facing Aspect | Easy Reach Of The City | A Short Walk To Old Street Station (Northern Line)