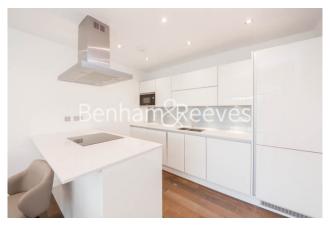

## **Property features**

Two Bedrooms | One Bathroom | Open Plan Reception | Furnished | Fitted Kitchen | EPC-B | 752 Square Feet | Balcony With South Facing Aspect | Easy Reach Of The City | A Short Walk To Old Street Station (Northern Line)