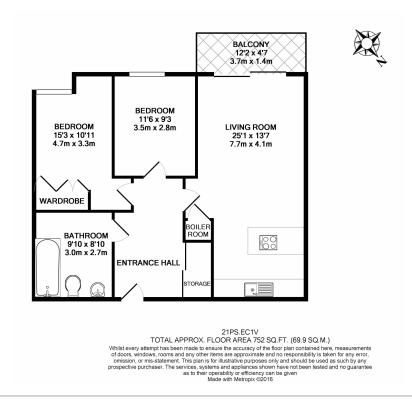

## **Property features**

Two Bedrooms | One Bathroom | Open Plan Reception | Furnished | Fitted Kitchen | EPC-B | 752 Square Feet | Balcony With South Facing Aspect | Easy Reach Of The City | A Short Walk To Old Street Station (Northern Line)