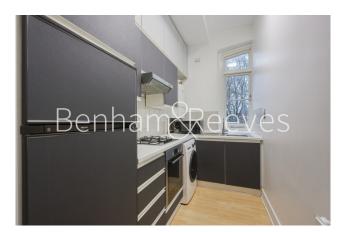

### **Property features**

Spacious living room with triple aspects windows | Over 720sqft spacious 2 bedroom 2 bathroom flat | Bath tab with toilet plus extra en-suite shower room | Lift access and CCTV security at the entrance | Fitted kitchen with fridge freezer, washing machine | EPC-D | Ample storage with floor to ceiling wardrobe for both | Local shops, bars, restaurants are within short walking | Ideal for both students and professionals | Walking distance to multiple underground stations