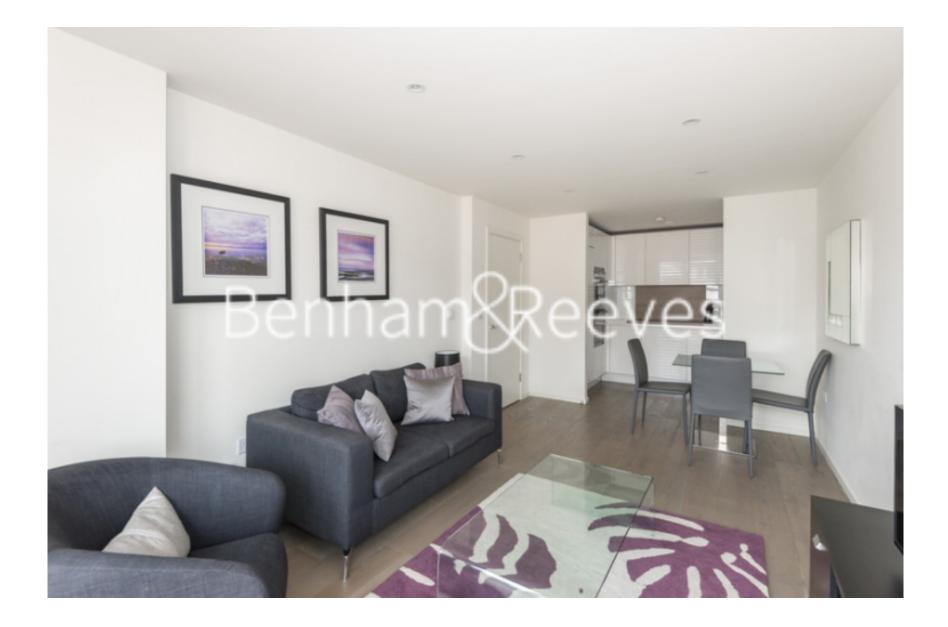

## 🛋 1 Bedroom 🖼 1 Bathroom 🕮 Furnished

Contemporary apartment set within a modern development located in the heart of Clerkenwell, a short walk from Old Street and within close proximity of the City, Farringdon and Hoxton.

### **Property features**

One Bedroom With Fitted Wardrobe | Bespoke Bathroom | Bright Reception & Balcony | Furnished | Semi Open Plan Kitchen With Integrated Appliances | EPC-B | Wood Floors & Floor To Ceiling Windows | Managed Property With 24 Hour Concierge | Contemporary Apartment Within Modern Development | Old Street Station (Northern Line & Mainline Rail Services)