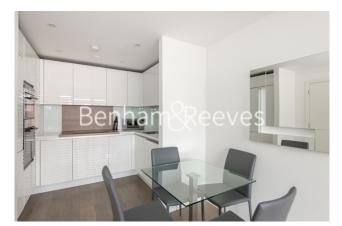

## 🛋 1 Bedroom 🖼 1 Bathroom 🕮 Furnished

Contemporary apartment set within a modern development located in the heart of Clerkenwell, a short walk from Old Street and within close proximity of the City, Farringdon and Hoxton.

### **Property features**

One Bedroom With Fitted Wardrobe | Bespoke Bathroom | Bright Reception & Balcony | Furnished | Semi Open Plan Kitchen With Integrated Appliances | EPC-B | Wood Floors & Floor To Ceiling Windows | Managed Property With 24 Hour Concierge | Contemporary Apartment Within Modern Development | Old Street Station (Northern Line & Mainline Rail Services)