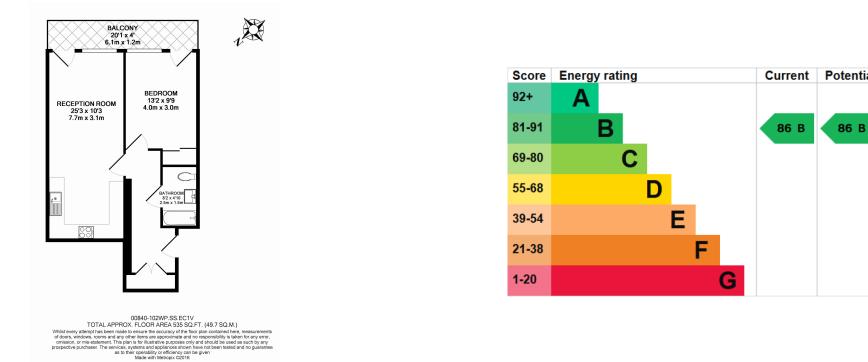

### **Property features**

One Bedroom With Fitted Wardrobe | Bespoke Bathroom | Bright Reception & Balcony | Furnished | Semi Open Plan Kitchen With Integrated Appliances | EPC-B | Wood Floors & Floor To Ceiling Windows | Managed Property With 24 Hour Concierge | Contemporary Apartment Within Modern Development | Old Street Station (Northern Line & Mainline Rail Services)