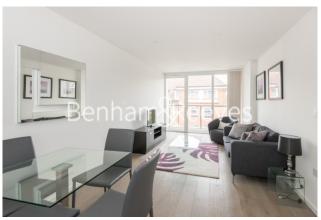

## 🛋 1 Bedroom 🖼 1 Bathroom 🕮 Furnished

Contemporary apartment set within a modern development located in the heart of Clerkenwell, a short walk from Old Street and within close proximity of the City, Farringdon and Hoxton.

### **Property features**

One Bedroom With Fitted Wardrobe | Bespoke Bathroom | Bright Reception & Balcony | Furnished | Semi Open Plan Kitchen With Integrated Appliances | EPC-B | Wood Floors & Floor To Ceiling Windows | Managed Property With 24 Hour Concierge | Contemporary Apartment Within Modern Development | Old Street Station (Northern Line & Mainline Rail Services)