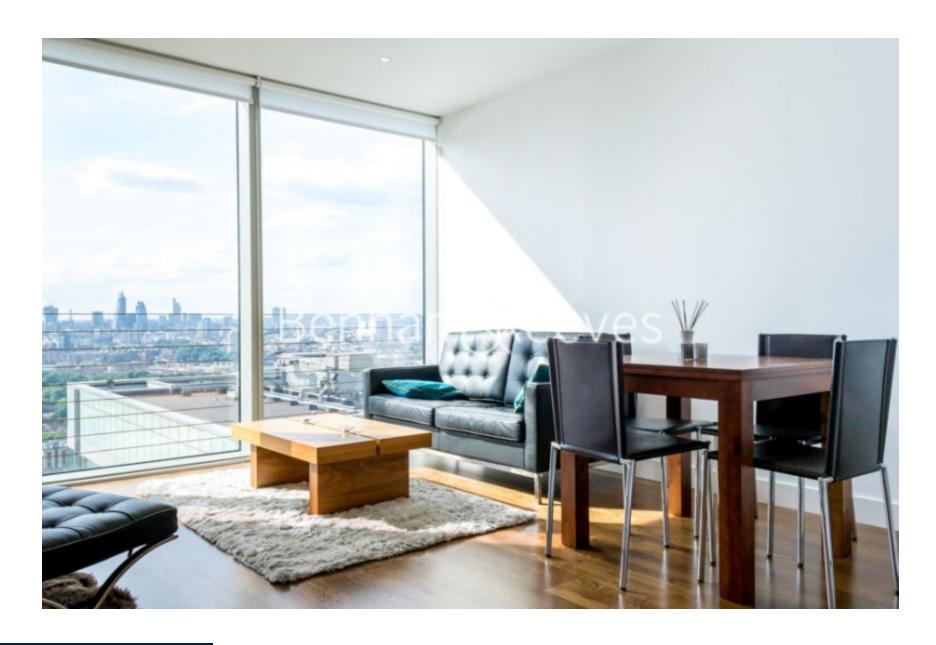

Marsh Wall, Canary Wharf, E14

£531 per week, £2,301 per month + fees

■ 1 Bedroom ■ 1 Bathroom ■ Furnished

A contemporary one bedroom apartment set in the sought after Landmark East Tower in Canary Wharf. Situated on the 34th floor, this stylish apartment offers modern high rise city living at its finest with sweeping uninterrupted river views.

## **Property features**

1 Bedroom | 1 Bathroom | Reception | Furnished | Fitted Kitchen | EPC-B | On-Site Gym | Walking Distance of Canary Wharf | Nearby Canary Wharf Tube and Heron Quay DLR Station

For more information about this property, please call our Canary Wharf branch on