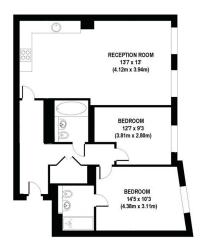

## **Britton Apartments, Cock Lane, EC1A**

£808 per week, £3,500 per month + fees

www.benhams.com

102CS.EC1A - 1st Floor

Approx gross internal Area: 800sq/ft - 74sq/m

While very attempt has been made to execut the accuracy of the foot plan certained here, measurements of doos, will write to come and any other times an exponential and not responsibility to be then for styrenous, commodern, or mis-statement. This plan is for illustration purpose only and should be used as such by any prospective purchaser. The services, systems and applicances shown have not been tested and no guarantee as to their operability or efficiency can be given