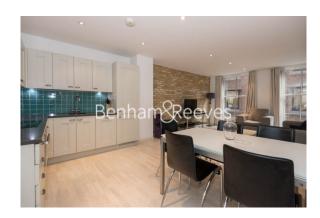

**Britton Apartments, Cock Lane, EC1A** 

£808 per week, £3,500 per month + fees

# 

A Stylish 3rd floor apartment situated in a sought-after boutique development, close to St Pauls, Farringdon, and Fleet Street. Perfectly positioned within walking distance of well-known attractions in the heart of the City of London.

### **Property features**

Two Bedroom Apartment | Two Bathrooms | Open Plan Living Space | Furnished | Fitted Kitchen | EPC-C | Wood floors | Walking distance from St Pauls, Farringdon and Fleet Street | Excellent Transport links Nearby