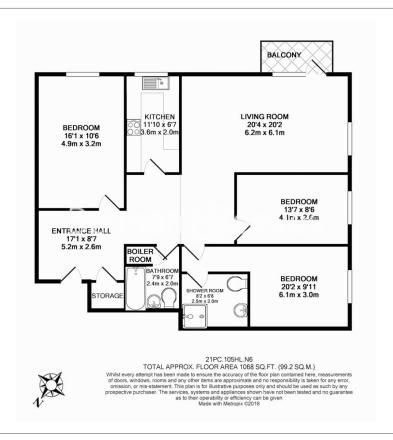

## ■ 3 Bedrooms □ 2 Bathrooms □ Furnished

A generous 5th floor apartment set in a sought-after purpose-built serviced block, located moments from historic Highgate Village and the amenities of Crouch End. The property is ideally located equidistant from Highgate and Archway tube stations (Northern Line).

### **Property features**

Three Bedrooms | Two bathrooms | One reception room | Furnished | Fully Fitted Kitchen | EPC-D | Allocated Parking Space | Private Balcony | Close to Archway and Highgate Tube Stations