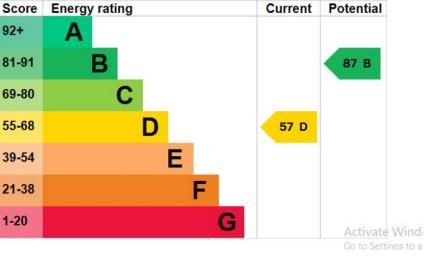

## The Burroughs, Colindal, NW4

£750 per week, £3,250 per month + fees

Score Energy rating Current Potential 92+ Α B 81-91 87 B С 69-80 D 55-68 57 D E 39-54 F 21-38 1-20 G Activate Wind