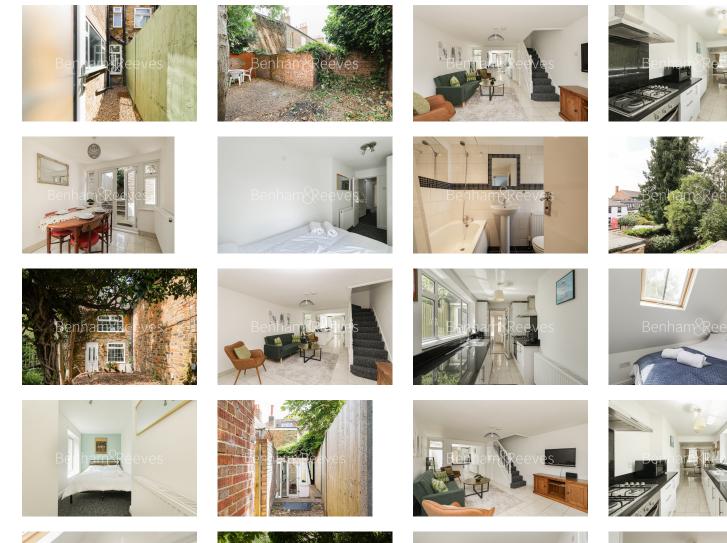

### 

A delightful fully renovated semi-detached cottage, oozing with character, with patio and driveway parking within easy walking distance of Middlesex University and Hendon Central (Northern Line) Station.

### **Property features**

Private Garden Patio | Nearby Shops | Tastefully furnished | Well Presented Three Bedroom Semi Detached Cottage | Brent Cross Shopping Centre, local cafes and amenities withi | EPC- D | Private parking | Excellent road connections via A41, North Circular & M1 | Available to rent from now | 5 min walk to Hendon Central underground station