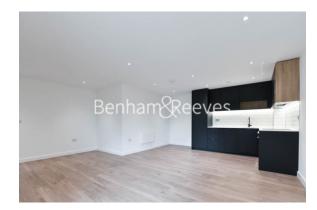

### **Beaufort Square, Colindale NW9**

£438 per week, £1,900 per month + fees

## 🛋 1 Bedroom 🖼 1 Bathroom 🕮 Furnished

ON SITE AGENT\*\*

Stylish 3rd floor apartment situated in a desirable in North West London with an array of resident facilities and excellent security. Located 0.4 miles from Colindale Underground (Northern Line). EPC – B

### **Property features**

Selection of Amenities On-site | Well Tended Communal Gardens | Balcony courtyard facing | Tastefully Furnished | Situated within Beaufort Park, Colindale NW9 | EPC-B | 24 Hour Estate Management | Secure Underground Unallocated Parking | Free Gym, Swimming Pool, Spa and Jacuzzi | 0.4 miles to Colindale Underground Station