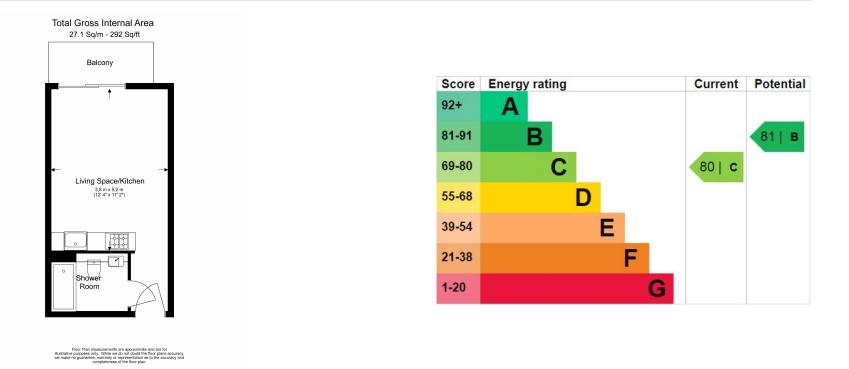

### \*\*ON SITE AGENT\*\*

Bright 2nd floor studio apartment with excellent security and resident facilities, situated within desirable development in North West London. Ideally located short walk (0.4 miles) from Colindale Underground Station (Northern Line). EPC – B

## **Property features**

Selection of Amenities On-site | Well Tended Communal Gardens | Private Balcony | Tastefully Furnished | Situated within Beaufort Park, Colindale NW9 | EPC-C | 24 Hour Estate Management | Water Rates Included | Fee Gym, Swimming Pool, Spa and Jacuzzi | 0.4 miles to Colindale Underground Station