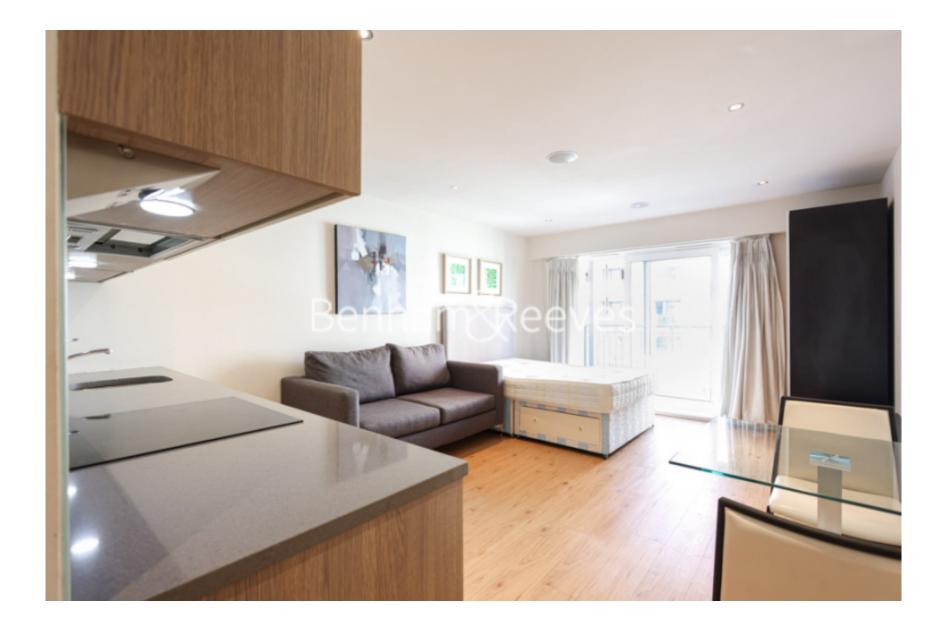

### \*\*ON SITE AGENT\*\*

Bright 2nd floor studio apartment with excellent security and resident facilities, situated within desirable development in North West London. Ideally located short walk (0.4 miles) from Colindale Underground Station (Northern Line). EPC – B

## **Property features**

Selection of Amenities On-site | Well Tended Communal Gardens | Private Balcony | Tastefully Furnished | Situated within Beaufort Park, Colindale NW9 | EPC-C | 24 Hour Estate Management | Water Rates Included | Fee Gym, Swimming Pool, Spa and Jacuzzi | 0.4 miles to Colindale Underground Station