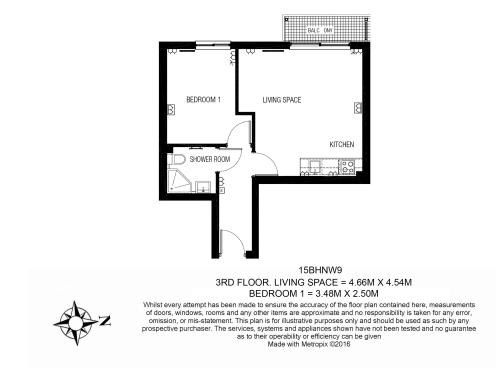

### "\*\*ON SITE AGENT\*\*

Contemporary 3rd floor apartment with secure underground parking situated in a desirable development, with an amazing array of resident facilities, in North West London. Positioned 0.4 miles from Colindale Underground Station (Northern Line). EPC – B

### **Property features**

Selection of Amenities On-site | Well Tended Communal Gardens | Private Balcony | Tastefully Furnished | Situated within Beaufort Park, Colindale NW9 | EPC-B | 24 Hour Estate Management | Secure Underground Unallocated Parking | Fee Gym, Swimming Pool, Spa and Jacuzzi | 0.4 miles to Colindale Underground Station