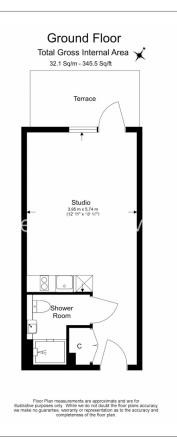

## ■ Studio ■ 1 Bathroom ■ Furnished

Brand new ground floor studio apartment, with private terrace, situated in a desirable development, with excellent amenities, in North West London. Ideally located a short walk (0.4 Miles) from Colindale Underground Station (Northern Line). EPC – B

## **Property features**

Selection of Amenities On-site | Well-Tended Communal Gardens | Private Terrace | Tastefully Furnished | Situated within Beaufort Park, Colindale NW9 | EPC-B | 24 Hour Estate Management | Brand New Property | Fee Gym, Swimming Pool, Spa and Jacuzzi | 0.4 miles to Colindale Underground Station