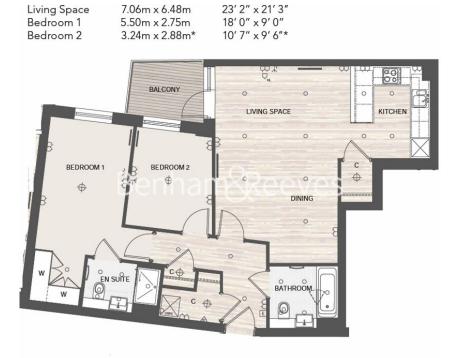

## 🛋 2 Bedrooms 🛛 🛁 2 Bathrooms 🕮 Furnished

Stylish, bright, and airy apartment offering underground parking (direct access from the building) and excellent resident amenities situated in a desirable development in North West London. Ideally located a short walk (0.4 miles) from Colindale Underground Station (Northern Line). EPC –C

### **Property features**

Selection of Amenities On-site | Overlooking the beautiful landscaped Courtyard | Private Balcony | Tastefully Furnished | Situated within Beaufort Park, Colindale NW9 | EPC-C | 24 Hour Estate Management | Secure Underground Unallocated Parking | Free Gym, Swimming Pool, Spa and Jacuzzi | 0.4 miles to Colindale Underground Station