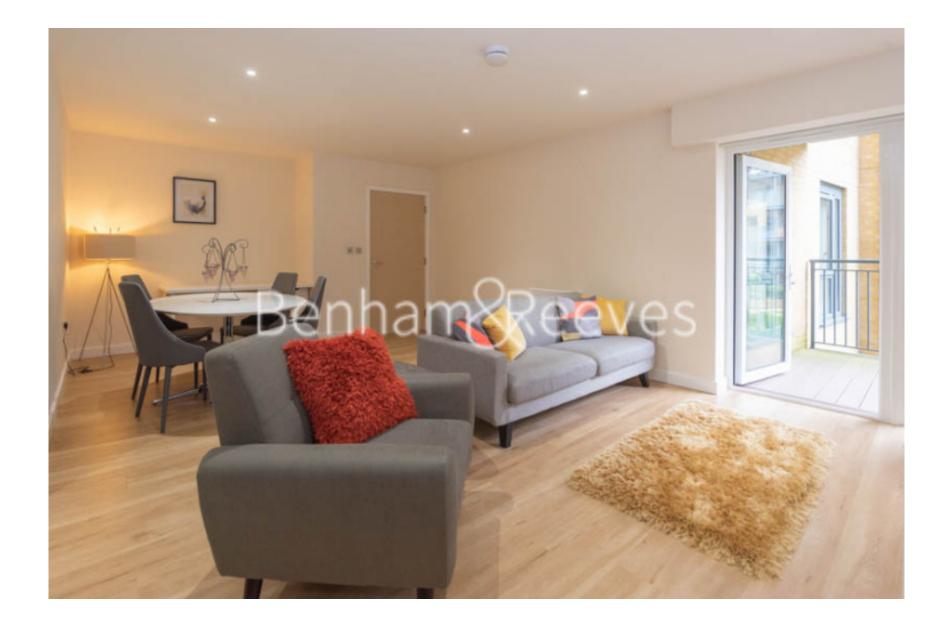

## 🛋 2 Bedrooms 🛛 🛁 2 Bathrooms 🕮 Furnished

Stylish, bright, and airy apartment offering underground parking (direct access from the building) and excellent resident amenities situated in a desirable development in North West London. Ideally located a short walk (0.4 miles) from Colindale Underground Station (Northern Line). EPC –C

### **Property features**

Selection of Amenities On-site | Overlooking the beautiful landscaped Courtyard | Private Balcony | Tastefully Furnished | Situated within Beaufort Park, Colindale NW9 | EPC-C | 24 Hour Estate Management | Secure Underground Unallocated Parking | Free Gym, Swimming Pool, Spa and Jacuzzi | 0.4 miles to Colindale Underground Station