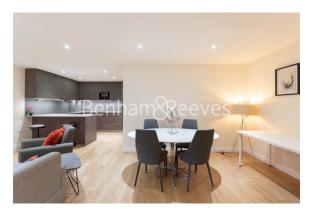

## 🛋 2 Bedrooms 🛛 🛁 2 Bathrooms 🕮 Furnished

Stylish, bright, and airy apartment offering underground parking (direct access from the building) and excellent resident amenities situated in a desirable development in North West London. Ideally located a short walk (0.4 miles) from Colindale Underground Station (Northern Line). EPC –C

### **Property features**

Selection of Amenities On-site | Overlooking the beautiful landscaped Courtyard | Private Balcony | Tastefully Furnished | Situated within Beaufort Park, Colindale NW9 | EPC-C | 24 Hour Estate Management | Secure Underground Unallocated Parking | Free Gym, Swimming Pool, Spa and Jacuzzi | 0.4 miles to Colindale Underground Station