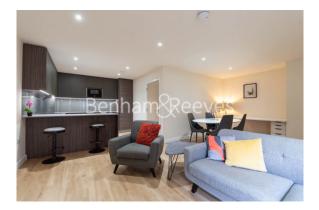

## 🛋 2 Bedrooms 🛛 🛁 2 Bathrooms 🕮 Furnished

Stylish, bright, and airy apartment offering underground parking (direct access from the building) and excellent resident amenities situated in a desirable development in North West London. Ideally located a short walk (0.4 miles) from Colindale Underground Station (Northern Line). EPC –C

### **Property features**

Selection of Amenities On-site | Overlooking the beautiful landscaped Courtyard | Private Balcony | Tastefully Furnished | Situated within Beaufort Park, Colindale NW9 | EPC-C | 24 Hour Estate Management | Secure Underground Unallocated Parking | Free Gym, Swimming Pool, Spa and Jacuzzi | 0.4 miles to Colindale Underground Station