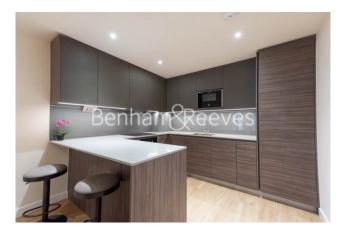

## 🛋 2 Bedrooms 🛛 🛁 2 Bathrooms 🕮 Furnished

Stylish, bright, and airy apartment offering underground parking (direct access from the building) and excellent resident amenities situated in a desirable development in North West London. Ideally located a short walk (0.4 miles) from Colindale Underground Station (Northern Line). EPC –C

### **Property features**

Selection of Amenities On-site | Overlooking the beautiful landscaped Courtyard | Private Balcony | Tastefully Furnished | Situated within Beaufort Park, Colindale NW9 | EPC-C | 24 Hour Estate Management | Secure Underground Unallocated Parking | Free Gym, Swimming Pool, Spa and Jacuzzi | 0.4 miles to Colindale Underground Station