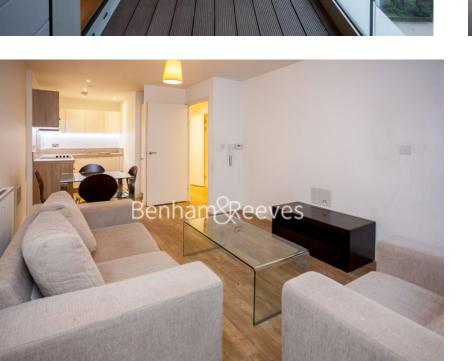

### 🛋 1 Bedroom 🖼 1 Bathroom 🖙 Furnished

Contemporary apartment, with lift access, situated in a refined development in the heart of Lewisham. Positioned a short stroll from Lewisham DLR station.

Please click here for full detail

### **Property features**

Fitted Kitchen | 24 Hour Concierge Services | Floor To Ceiling Windows For Maximum Natural Light | Lift Access | Private Balcony | EPC-B | Local amenities available on your | Furnished | Communal Roof Terrace | Lewisham DLR Station Nearby