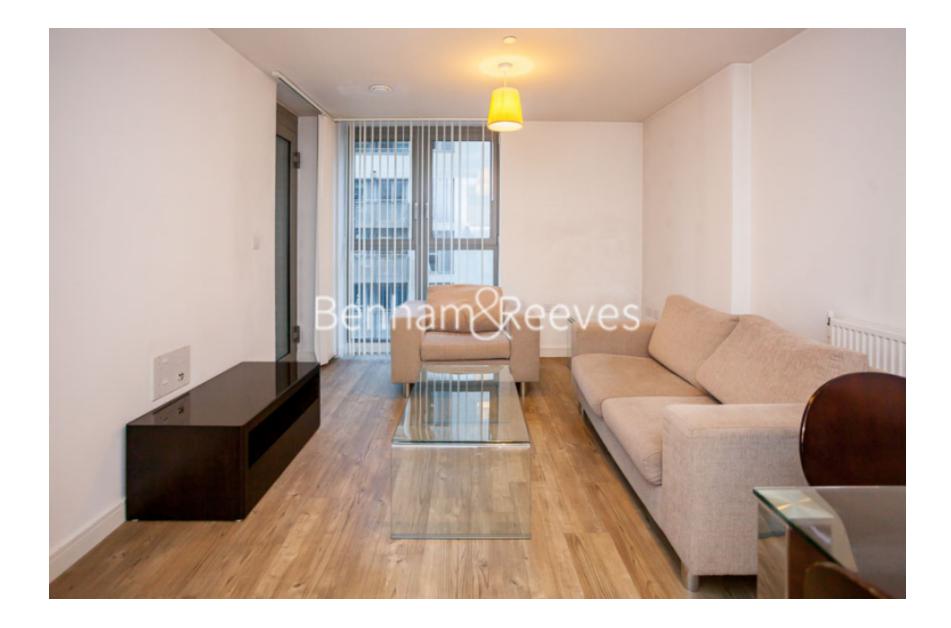

### 🛋 1 Bedroom 🖼 1 Bathroom 🖙 Furnished

Contemporary apartment, with lift access, situated in a refined development in the heart of Lewisham. Positioned a short stroll from Lewisham DLR station.

Please click here for full detail

### **Property features**

Fitted Kitchen | 24 Hour Concierge Services | Floor To Ceiling Windows For Maximum Natural Light | Lift Access | Private Balcony | EPC-B | Local amenities available on your | Furnished | Communal Roof Terrace | Lewisham DLR Station Nearby