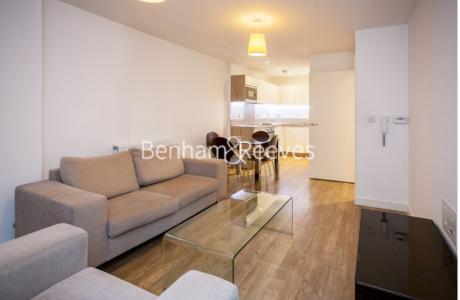

### 🛋 1 Bedroom 🖼 1 Bathroom 🖙 Furnished

Contemporary apartment, with lift access, situated in a refined development in the heart of Lewisham. Positioned a short stroll from Lewisham DLR station.

Please click here for full detail

### **Property features**

Fitted Kitchen | 24 Hour Concierge Services | Floor To Ceiling Windows For Maximum Natural Light | Lift Access | Private Balcony | EPC-B | Local amenities available on your | Furnished | Communal Roof Terrace | Lewisham DLR Station Nearby