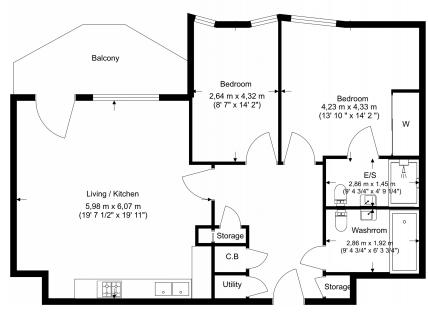

## **Total Gross Internal Area**

88.5 Sq/m - 952 Sq/ft

×

Floor Plan measurements are approximate and are for illustrative purposes only. While we do not doubt the floor plans accuracy, we make no guarantee, warranty or representation as to the accuracy and completeness of the floor plan.