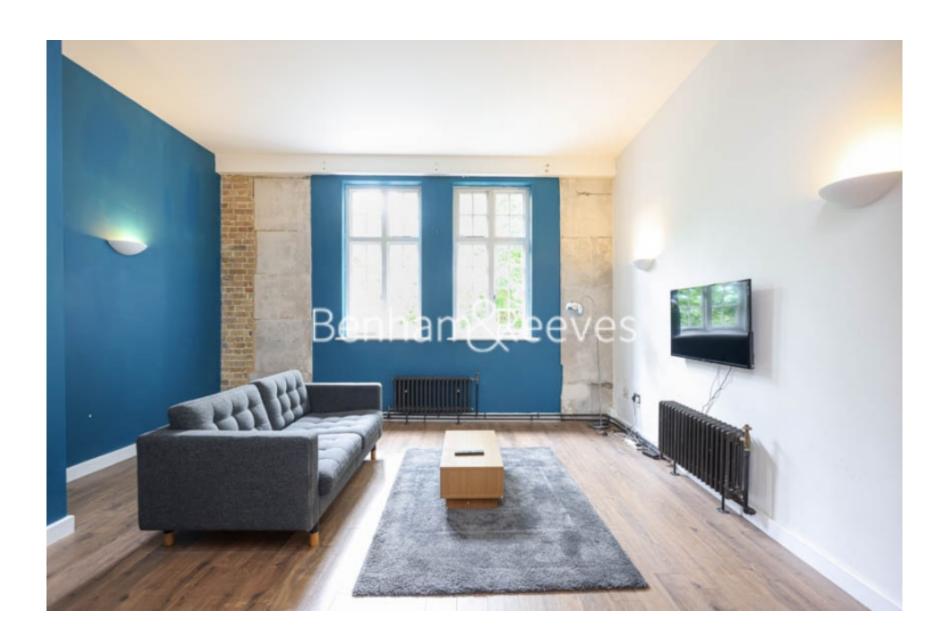

Marlborough Road, Woolwich, SE18

£416 per week, £1,803 per month + fees

■ 1 Bedroom ■ 1 Bathroom ■ Furnished

A spacious apartment, situated within a desirable Riverside development in Woolwich. The property is close to excellent transport links including the onsite Thames Clipper Pier and Elizabeth line Crossrail Station.

## **Property features**

Hugely Popular Riverside Development | Top Floor One Bedroom Flat /Modern Bathroom | Fitted Kitchen With Appliances | Exposed Brickwork | 24 Hour Concierge & Residents Gym | EPC-C | Grade II Listed Conversion Flat | Double Height Ceiling | Allocated Parking | Thames Clipper Pier and Elizabeth line Crossrail Station