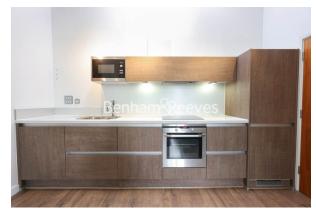

## **Property features**

Hugely Popular Riverside Development | Top Floor One Bedroom Flat /Modern Bathroom | Fitted Kitchen With Appliances | Exposed Brickwork | 24 Hour Concierge & Residents Gym | EPC-C | Grade II Listed Conversion Flat | Double Height Ceiling | Allocated Parking | Thames Clipper Pier and Elizabeth line Crossrail Station