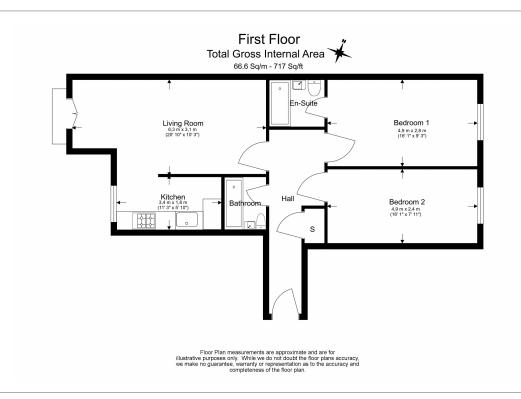

Plough Way, Iceland Wharf, SE16 £399 per week, £1,729 per month + fees

# ■ 2 Bedrooms ■ 2 Bathrooms ■ Furnished

Spacious apartment situated in a serene, gated development within walking distance to the tranquillity of Greenland Dock and South Dock Marina. Surrey Quays station provides easy access into Shoreditch and The City

### **Property features**

Spacious TWO Bedroom with Juliette balcony | Large modern Bathroom with bath tub and shower | Open plan Reception with laminate flooring | Furnished to a modern and contemporary style | Fitted Kitchen with modern appliances | EPC - C | Estate Management | Nearby Gyms | Tesco, Co-op and fabulous Italian restaurant and Italian Del | Nearby Surrey Quays Station for access into Shoreditch and C

## Plough Way, Iceland Wharf, SE16

£399 per week, £1,729 per month + fees