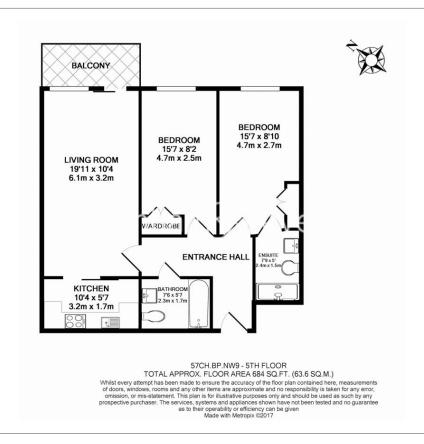

## **Property features**

Selection of Amenities On-site | Well Tended Communal Gardens | Private Balcony | Tastefully Furnished | Situated within Beaufort Park, Colindale NW9 | EPC-B | 24 Hour Estate Management | Secure Underground Unallocated Parking | Fee Gym, Swimming Pool, Spa and Jacuzzi | 0.4 miles to Colindale Underground Station