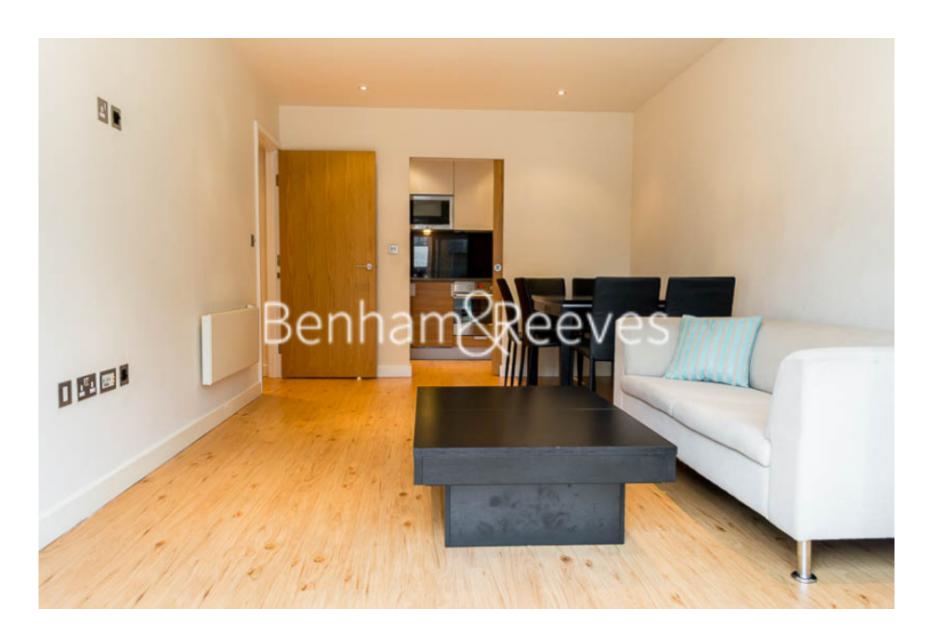

**Curtiss House, Heritage Avenue, NW9** 

£485 per week, £2,102 per month + fees

■ 2 Bedrooms ■ 2 Bathrooms ■ Furnished

\*\*ON SITE AGENT\*\*

Bright 5th floor apartment offering a spacious living area and secure underground parking, situated in a desirable development in North West London. Perfectly located 0.4 miles from Colindale underground station (Northern Line) EPC -B

## **Property features**

Selection of Amenities On-site | Well Tended Communal Gardens | Private Balcony | Tastefully Furnished | Situated within Beaufort Park, Colindale NW9 | EPC-B | 24 Hour Estate Management | Secure Underground Unallocated Parking | Fee Gym, Swimming Pool, Spa and Jacuzzi | 0.4 miles to Colindale Underground Station