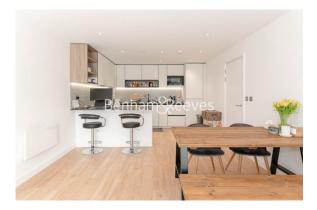

## 🛋 3 Bedrooms 🛛 🛱 3 Bathrooms 🕮 Furnished

Large modern 6th floor apartment situated within a desirable development in North West London 0.4 miles on foot from Colindale Underground Staton (Northern Line).

### **Property features**

Selection of amenities on site | Well tended communal gardens | Private balcony | Tastefully furnished | Situated within Beaufort Park development in Colindale NW9 | EPC-C | 24 Hours Estate Management | Newly build | Free resident's gym, swimming pool, spa and jacuzzi | 0.4 miles to Colindale underground station