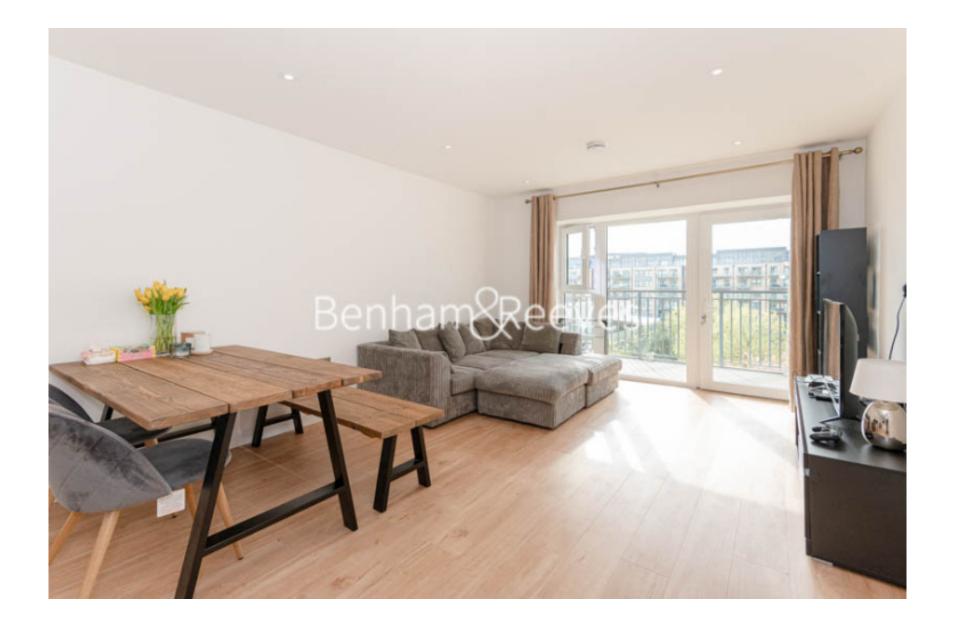

## 🛋 3 Bedrooms 🛛 🛱 3 Bathrooms 🕮 Furnished

Large modern 6th floor apartment situated within a desirable development in North West London 0.4 miles on foot from Colindale Underground Staton (Northern Line).

### **Property features**

Selection of amenities on site | Well tended communal gardens | Private balcony | Tastefully furnished | Situated within Beaufort Park development in Colindale NW9 | EPC-C | 24 Hours Estate Management | Newly build | Free resident's gym, swimming pool, spa and jacuzzi | 0.4 miles to Colindale underground station