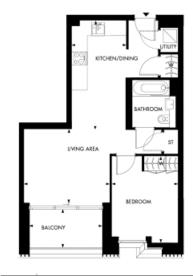

## Palmer Road, Nine Elms, SW11

£650 per week, £2,817 per month + fees

| Total Area     | 54.02 sqm         | 582 sqft       |
|----------------|-------------------|----------------|
| Living Area    | 3940 mm x 3400 mm | 12'11" x 11'2" |
| Kitchen/Dining | 4980 mm x 2510 mm | 16'4" x 8'3"   |
| Bedroom        | 4000 mm x 3032 mm | 13°1° x 9°11°  |
| Balcony        | 3350 mm x 1800 mm | 11'0" x 5'11"  |

Floor Plan measurements are approximate and are for illustrative purposes only. While we do not doubt the floor plans accuracy, we make no guarantee, warrantly or representation as to the accuracy and completeness of the floor plan.