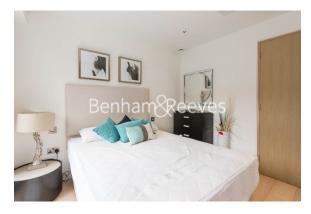

# ■ Studio ■ 1 Bathroom ■ Furnished

Spacious studio apartment with lift access, video entry and exclusive residents' gym set in one of the hidden gems in the heart of The City of London, EC2 – Roman House.

### **Property features**

Spacious Studio Apartment | Bespoke Bathroom | Touch Screen Control Panel | Underfloor Heating | Fitted Kitchen | EPC-C | Wood Floors | Electronic Blinds | 24-Hour Concierge& Lift Access | St Paul's & Moorgate stations nearby