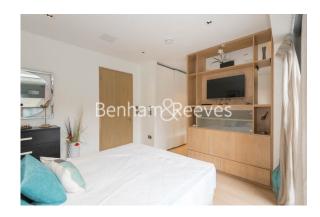

# ■ Studio ■ 1 Bathroom ■ Furnished

Spacious studio apartment with lift access, video entry and exclusive residents' gym set in one of the hidden gems in the heart of The City of London, EC2 – Roman House.

### **Property features**

Spacious Studio Apartment | Bespoke Bathroom | Touch Screen Control Panel | Underfloor Heating | Fitted Kitchen | EPC-C | Wood Floors | Electronic Blinds | 24-Hour Concierge& Lift Access | St Paul's & Moorgate stations nearby