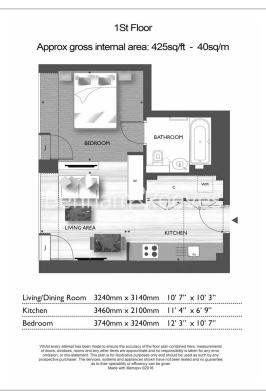

# ■ Studio ■ 1 Bathroom ■ Furnished

Spacious studio apartment with lift access, video entry and exclusive residents' gym set in one of the hidden gems in the heart of The City of London, EC2 – Roman House.

### **Property features**

Spacious Studio Apartment | Bespoke Bathroom | Touch Screen Control Panel | Underfloor Heating | Fitted Kitchen | EPC-C | Wood Floors | Electronic Blinds | 24-Hour Concierge& Lift Access | St Paul's & Moorgate stations nearby