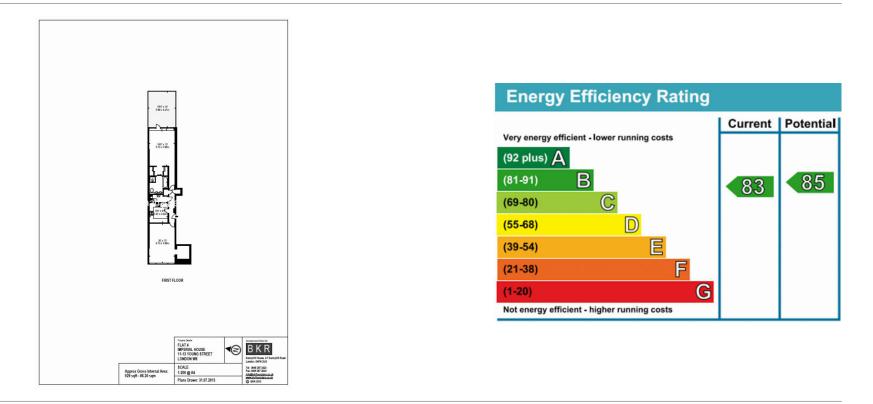

### **Property features**

1 Bedroom | 1 Bathroom | Reception | Furnished | Fitted Kitchen | EPC-B | 929 sq.ft | Guest Cloakroom | Close to Amenities | Kensington High Street

For more information about this property, please call our Kensington branch on