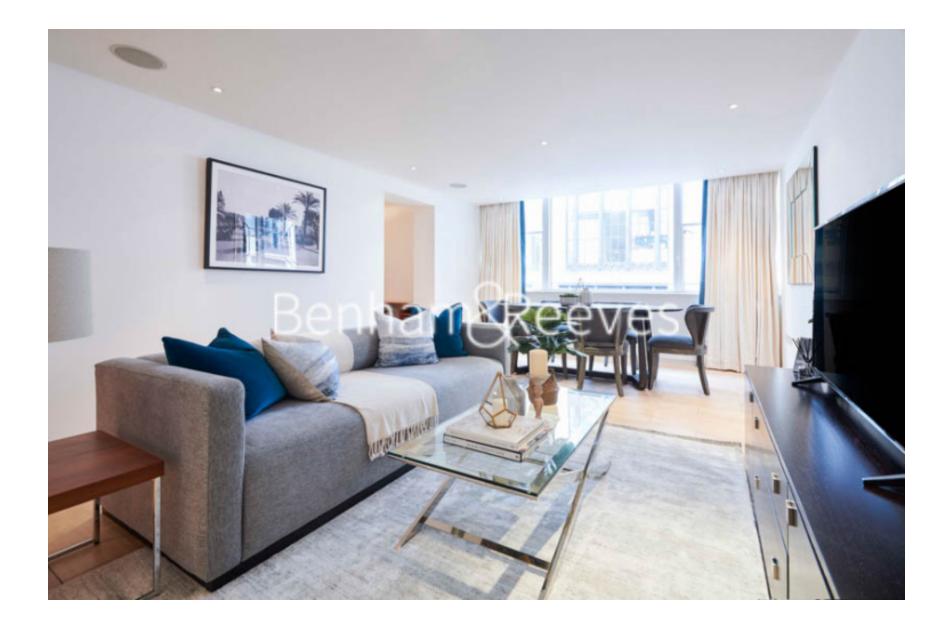

### 🛋 1 Bedroom 🖼 1 Bathroom 🕮 Furnished

A fabulous 1st floor apartment with excellent travel links located in the heart of Kensington, a stone's throw from High Street Kensington (Circle and District lines) Underground Station.

### **Property features**

1 Bedroom | 1 Bathroom | Reception | Furnished | Fitted Kitchen | EPC-B | 929 sq.ft | Guest Cloakroom | Close to Amenities | Kensington High Street

For more information about this property, please call our Kensington branch on