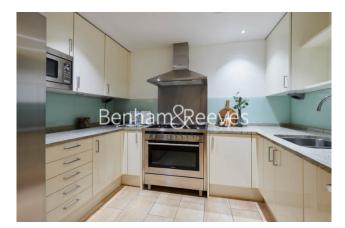

### **Property features**

1 Bedroom | 1 Bathroom | Reception | Furnished | Fitted Kitchen | EPC-B | 929 sq.ft | Guest Cloakroom | Close to Amenities | Kensington High Street

For more information about this property, please call our Kensington branch on