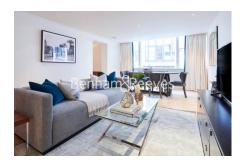

### 🛋 1 Bedroom 🖼 1 Bathroom 🕮 Furnished

A fabulous 1st floor apartment with excellent travel links located in the heart of Kensington, a stone's throw from High Street Kensington (Circle and District lines) Underground Station.

### **Property features**

1 Bedroom | 1 Bathroom | Reception | Furnished | Fitted Kitchen | EPC-B | 929 sq.ft | Guest Cloakroom | Close to Amenities | Kensington High Street

For more information about this property, please call our Kensington branch on