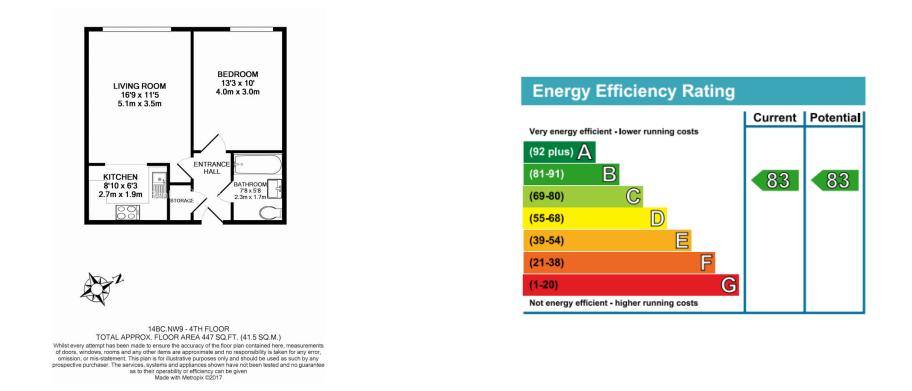

### 🛋 1 Bedroom 🛛 🛱 1 Bathroom 🕮 Furnished

Bright and airy 4th floor apartment, with allocated underground parking, situated in a desirable development in North West London. Conveniently located a short walk (0.2 miles) from Colindale Underground Station (Northern Line). EPC –B

### **Property features**

Selection of Amenities On-site | Well-Tended Communal Gardens | Private Balcony | Tastefully Furnished | Within the development of The Pulse | EPC-B | Secure Underground Allocated Parking Space | Secluded Fitted Kitchen | Direct Bus Route to Central London | 0.25 miles to Colindale Underground Station