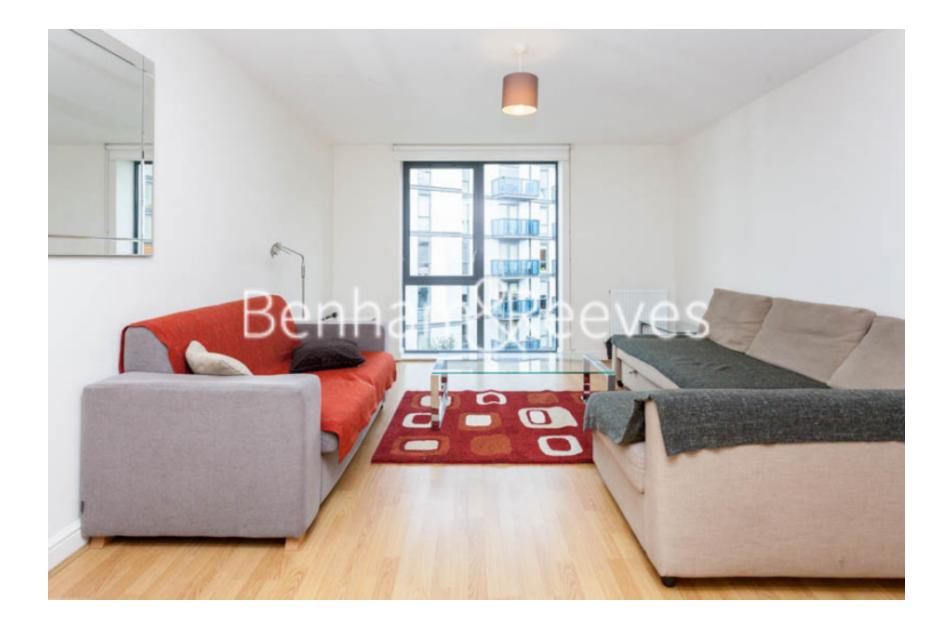

### 🛋 1 Bedroom 🛛 🛱 1 Bathroom 🕮 Furnished

Bright and airy 4th floor apartment, with allocated underground parking, situated in a desirable development in North West London. Conveniently located a short walk (0.2 miles) from Colindale Underground Station (Northern Line). EPC –B

### **Property features**

Selection of Amenities On-site | Well-Tended Communal Gardens | Private Balcony | Tastefully Furnished | Within the development of The Pulse | EPC-B | Secure Underground Allocated Parking Space | Secluded Fitted Kitchen | Direct Bus Route to Central London | 0.25 miles to Colindale Underground Station