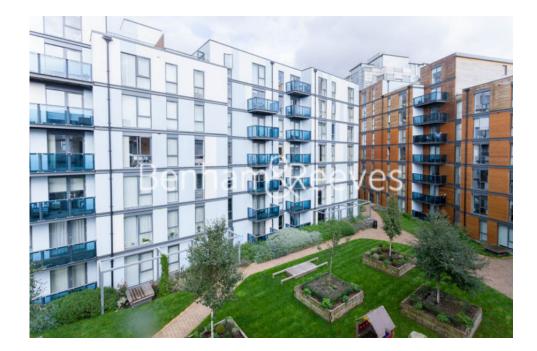

### 🛋 1 Bedroom 🛛 🛱 1 Bathroom 🕮 Furnished

Bright and airy 4th floor apartment, with allocated underground parking, situated in a desirable development in North West London. Conveniently located a short walk (0.2 miles) from Colindale Underground Station (Northern Line). EPC –B

### **Property features**

Selection of Amenities On-site | Well-Tended Communal Gardens | Private Balcony | Tastefully Furnished | Within the development of The Pulse | EPC-B | Secure Underground Allocated Parking Space | Secluded Fitted Kitchen | Direct Bus Route to Central London | 0.25 miles to Colindale Underground Station