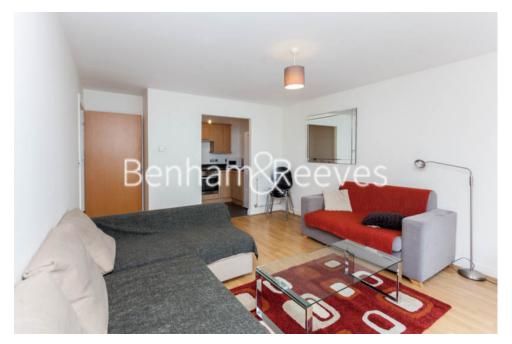

### 🛋 1 Bedroom 🛛 🛱 1 Bathroom 🕮 Furnished

Bright and airy 4th floor apartment, with allocated underground parking, situated in a desirable development in North West London. Conveniently located a short walk (0.2 miles) from Colindale Underground Station (Northern Line). EPC –B

### **Property features**

Selection of Amenities On-site | Well-Tended Communal Gardens | Private Balcony | Tastefully Furnished | Within the development of The Pulse | EPC-B | Secure Underground Allocated Parking Space | Secluded Fitted Kitchen | Direct Bus Route to Central London | 0.25 miles to Colindale Underground Station