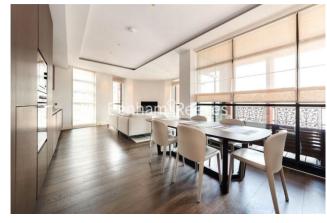

## ■ 2 Bedrooms ■ 2 Bathrooms ■ Furnished

A stunning 1,105 sq ft TWO-BEDROOM 7th floor apartment - with private BALCONY - offering fantastic skyline views. The property is situated in the exceptional 8 ARTILLERY ROW, in the heart of WESTMINSTER. St James's Park, Victoria & Westminster Stations.

### **Property features**

Two Bedrooms | Two Bathrooms | Balcony | 1,105 sq ft | Concierge | EPC-B | Furnished | 7th Floor | Prime Westminster Location | Victoria, St James's Park & Pimlico Stations

For more information about this property, please call our Knightsbridge branch on