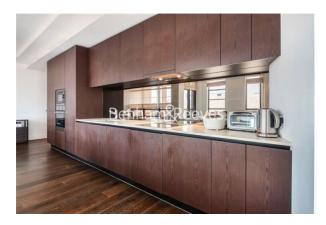

## ■ 2 Bedrooms ■ 2 Bathrooms ■ Furnished

A stunning 1,105 sq ft TWO-BEDROOM 7th floor apartment - with private BALCONY - offering fantastic skyline views. The property is situated in the exceptional 8 ARTILLERY ROW, in the heart of WESTMINSTER. St James's Park, Victoria & Westminster Stations.

### **Property features**

Two Bedrooms | Two Bathrooms | Balcony | 1,105 sq ft | Concierge | EPC-B | Furnished | 7th Floor | Prime Westminster Location | Victoria, St James's Park & Pimlico Stations

For more information about this property, please call our Knightsbridge branch on