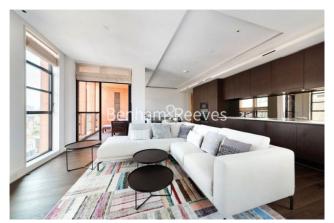

## ■ 2 Bedrooms ■ 2 Bathrooms ■ Furnished

A stunning 1,105 sq ft TWO-BEDROOM 7th floor apartment - with private BALCONY - offering fantastic skyline views. The property is situated in the exceptional 8 ARTILLERY ROW, in the heart of WESTMINSTER. St James's Park, Victoria & Westminster Stations.

### **Property features**

Two Bedrooms | Two Bathrooms | Balcony | 1,105 sq ft | Concierge | EPC-B | Furnished | 7th Floor | Prime Westminster Location | Victoria, St James's Park & Pimlico Stations

For more information about this property, please call our Knightsbridge branch on