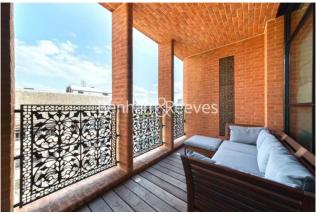

## ■ 2 Bedrooms ■ 2 Bathrooms ■ Furnished

A stunning 1,105 sq ft TWO-BEDROOM 7th floor apartment - with private BALCONY - offering fantastic skyline views. The property is situated in the exceptional 8 ARTILLERY ROW, in the heart of WESTMINSTER. St James's Park, Victoria & Westminster Stations.

### **Property features**

Two Bedrooms | Two Bathrooms | Balcony | 1,105 sq ft | Concierge | EPC-B | Furnished | 7th Floor | Prime Westminster Location | Victoria, St James's Park & Pimlico Stations

For more information about this property, please call our Knightsbridge branch on