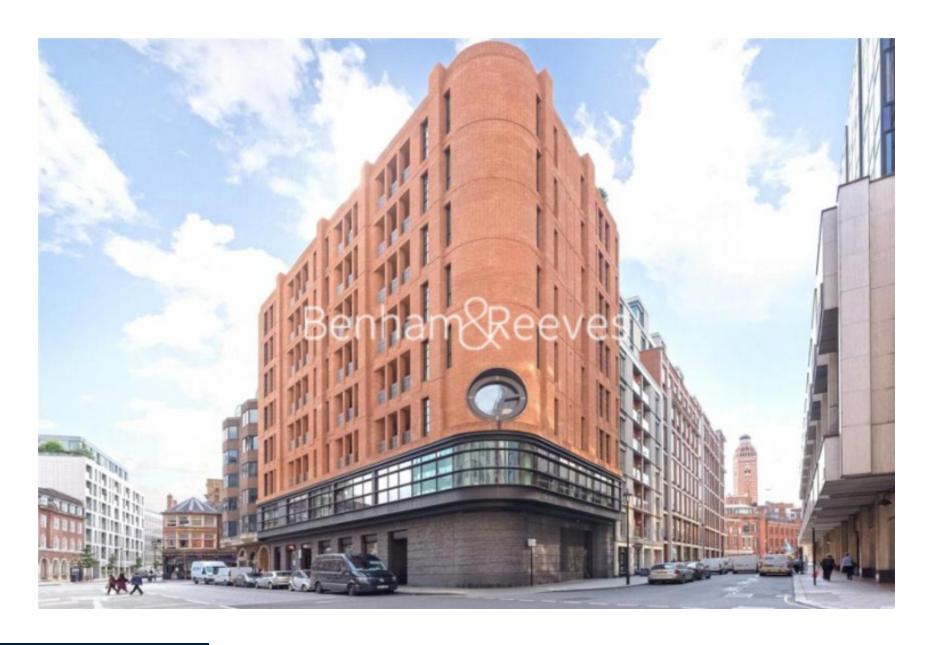

**Artillery Row, Westminster SW1P** 

£1,450 per week, £6,283 per month + fees

## ■ 2 Bedrooms ■ 2 Bathrooms ■ Furnished

A stunning 1,105 sq ft TWO-BEDROOM 7th floor apartment - with private BALCONY - offering fantastic skyline views. The property is situated in the exceptional 8 ARTILLERY ROW, in the heart of WESTMINSTER. St James's Park, Victoria & Westminster Stations.