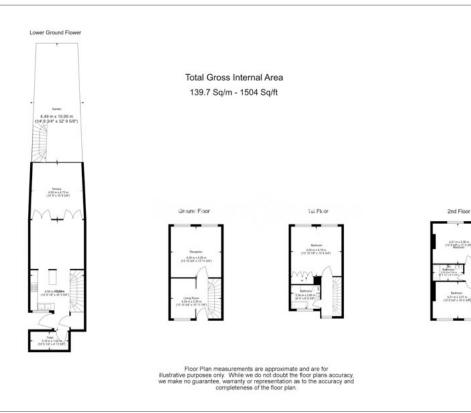

## **Property features**

Brand new refurbished | Newly fitted kitchen | Newly fitted bathroom and shower room | Three double bedrooms | Beautiful private garden | EPC-D | Lots of storage space | Close to Amenities | Walking distance to Highgate Village & Highgate Tube Station