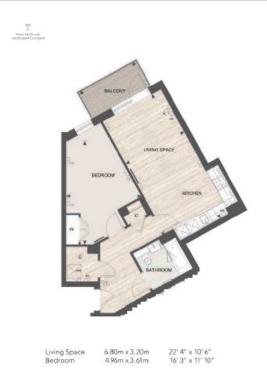

Aerodrome Road, Colindale, NW9

£330 per week, £1,430 per month + fees

■ 1 Bedroom ■ 1 Bathroom ■ Furnished

Stylish contemporary 5th floor apartment with fantastic onsite amenities and excellent security situated in a sought-after development in North West London. Ideally located a short walk (0.4miles) from Colindale Underground station (Northern Line).

## **Property features**

Selection of Amenities On-site | Overlooking the beautiful landscaped Courtyard | Private Balcony | Tastefully Furnished | Situated within Beaufort Park, Colindale NW9 | EPC-C | 1 Year Free Wi-Fi and Sky Package | 24 Hour Estate Management | Secure Underground Unallocated Parking | 0.4 miles to Colindale Underground Station