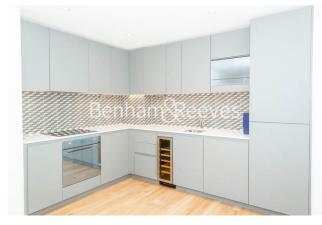

Aerodrome Road, Colindale, NW9

£330 per week, £1,430 per month + fees

■ 1 Bedroom ■ 1 Bathroom ■ Furnished

Stylish contemporary 5th floor apartment with fantastic onsite amenities and excellent security situated in a sought-after development in North West London. Ideally located a short walk (0.4miles) from Colindale Underground station (Northern Line).

## **Property features**

Selection of Amenities On-site | Overlooking the beautiful landscaped Courtyard | Private Balcony | Tastefully Furnished | Situated within Beaufort Park, Colindale NW9 | EPC-C | 1 Year Free Wi-Fi and Sky Package | 24 Hour Estate Management | Secure Underground Unallocated Parking | 0.4 miles to Colindale Underground Station