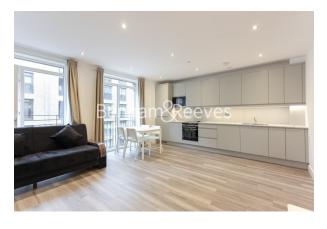

**Lismore Boulevard, Colindale, NW9** 

£531 per week, £2,301 per month + fees

Modern apartment, with private balcony and onsite residents' gym, situated in a sought-after development in North West London. Ideally located 0.3 miles from Colindale underground station (Northern Line) EPC – B

## **Property features**

Selection of amenities on site | A stone throw away from the 4 acres park | Private balcony | Tastefully furnished | Situated within Colindale Gardens Development NW9 | EPC-B | 24 Hours Concierge | Commute to Central London in less than 30 minutes | Resident's Only Gym | 0.3 miles to Colindale underground station