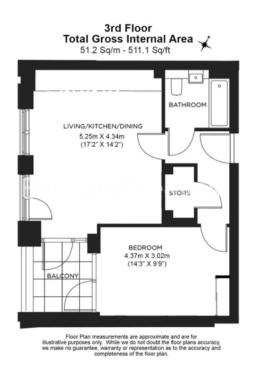

**Lismore Boulevard, Colindale, NW9** 

£531 per week, £2,301 per month + fees

Modern apartment, with private balcony and onsite residents' gym, situated in a sought-after development in North West London. Ideally located 0.3 miles from Colindale underground station (Northern Line) EPC – B

## **Property features**

Selection of amenities on site | A stone throw away from the 4 acres park | Private balcony | Tastefully furnished | Situated within Colindale Gardens Development NW9 | EPC-B | 24 Hours Concierge | Commute to Central London in less than 30 minutes | Resident's Only Gym | 0.3 miles to Colindale underground station